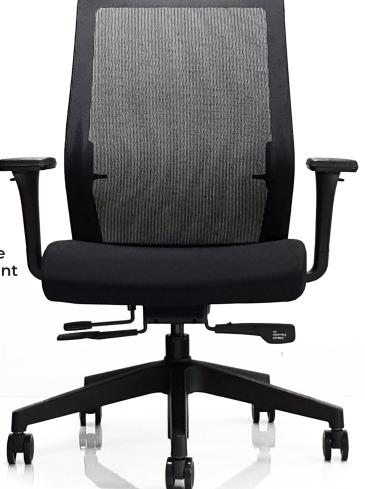

**MAVERICK CHAIR** 

## **CHAIR SPECIFICATIONS**

Aesthetically pleasing sharper mesh backrest design styling with 'invisible' height adjustable lumbar support.

- ✓ Chair load rating of 150kg
- Auto adjust mechanism for ease of use and seat depth adjustment
- Commercial house Black fabric upholstery
- Available with or without height adjustable armrests