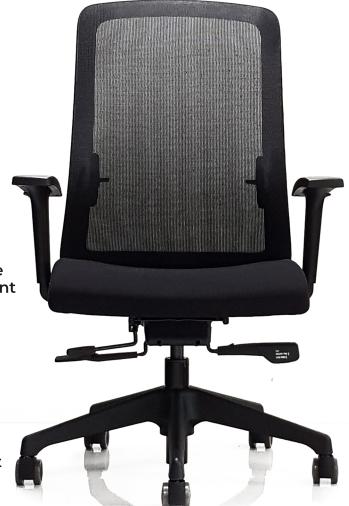

## **WAVE CHAIR**

## **CHAIR SPECIFICATIONS**

Aesthetically pleasing curved mesh backrest design styling with 'invisible' height adjustable lumbar support.

- ✓ Chair load rating of 150kg
- Auto adjust mechanism for ease of use and seat depth adjustment
- Commercial house Black fabric upholstery
- Available with or without height adjustable armrests