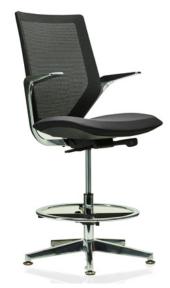

## ADDITIONAL OPTIONS

White backrest frame

Matching headrest

Extra height with adjustable foot step