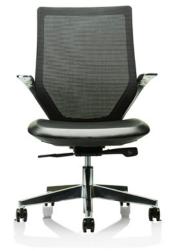

### MODELS

Commercial black fabric seat

Commercial PU or cowhide leather seat

Commercial PU or cowhide leather all over upholstery

#### MATERIALS

- Hi flow + Anti-sag Enduro mesh.
- Commercial grade fabric, PU, or cowhide leather upholstery.
- Meticulous aluminium frame design.