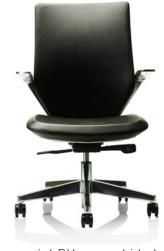

### MODELS

Commercial black fabric seat

Commercial PU or cowhide leather seat

Commercial PU or cowhide leather all over upholstery

#### MATERIALS

- Hi flow + Anti-sag Enduro mesh.
- Commercial grade fabric, PU, or cowhide leather upholstery.
- Meticulous aluminium frame design.