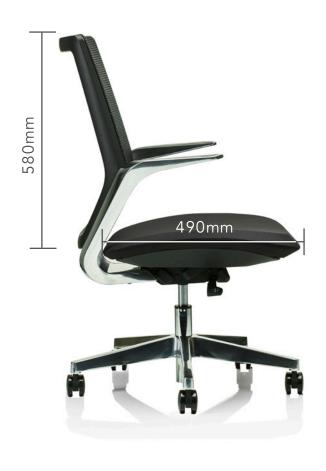

ection without loss of speed, balance, or body control.

Meeting spaces will become agile areas for powerful thinking.

The Power Chair™, creating envy in workplace design.















A ...... ........................ ........................ ......................... .............................. 1111111111111111111111111 \*\*\*\*\*\*\*\*\*\*\*\*\*\*\*\*\*\*\*\*\*\*\*\*\*\*\*\*\*\* \*\*\*\*\*\*\*\*\*\*\*\*\*\*\*\*\*\*\*\*\*\*\* ATTENDED TO THE PERSON OF THE 

MOULDED SEAT FOAMING
TO INCREASE ALERTNESS IN MEETINGS

### MODELS



Commercial black fabric seat



Commercial PU or cowhide leather seat



Commercial PU or cowhide leather all over upholstery

## ADDITIONAL OPTIONS



White backrest frame



Matching headrest



Extra height with adjustable foot step

#### SPECIFICATIONS





#### MATERIALS

- Hi flow + Anti-sag Enduro mesh.
- Commercial grade fabric, PU, or cowhide leather upholstery.
- Meticulous aluminium frame design.

#### EXPERIENCE

- Auto adjust mechanism for ease of use.
- Moulded seat foaming to increase alertness in meetings.
- Anti-scuff soft touch inlay elbow rests.

#### WARRANTY

- LIFETIME comprehensive guarantee.
- DURABILITY manufactured to exceed international strength and durability standards.



 $TH \in$ 

## POWER COLLABORATE

minim

inininini.

inininini

initiation of the second

intrinitint in

dininitiniti

in thin thin

HATTER THE THE

For further enquiries / to order power@capiscofitoutseating.com.au [03] 9020 7299 www.capiscofitoutseating.com.au



© Capisco Fitout Seating- 2017, No part of this brochure may be copied, reproduced