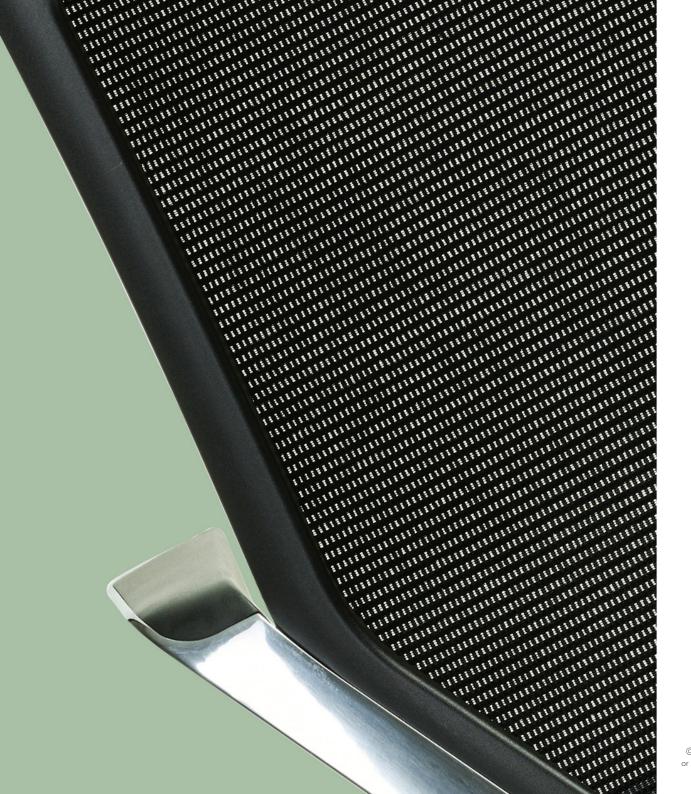

#### MATERIALS

- Hi flow + Anti-sag Enduro mesh.
- Commercial grade fabric, PU, or cowhide leather upholstery.
- Meticulous aluminium frame design.

#### EXPERIENCE

- Auto adjust mechanism for ease of use.
- Moulded seat foaming to increase alertness in meetings.
- Anti-scuff soft touch inlay elbow rests.