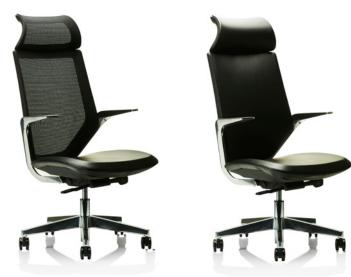

# POWER

STATEMENT

The Power to surge forward or change direction without loss of speed, balance, or body control.

Meeting spaces will become agile areas for powerful thinking.

The Power Chair™, creating envy in workplace design.

### MODELS

Commercial black fabric seat

Commercial PU or cowhide leather seat

Commercial PU or cowhide leather all over upholstery

## ADDITIONAL OPTIONS

White backrest frame

Matching headrest

Extra height with adjustable foot step