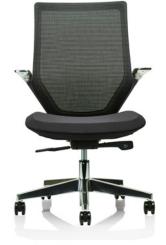

### MODELS

Commercial black fabric seat

Commercial PU or cowhide leather seat

Commercial PU or cowhide leather all over upholstery

#### MATERIALS

- Hi flow + Anti-sag Enduro mesh.
- Commercial grade fabric, PU, or cowhide leather upholstery.
- Meticulous aluminium frame design.