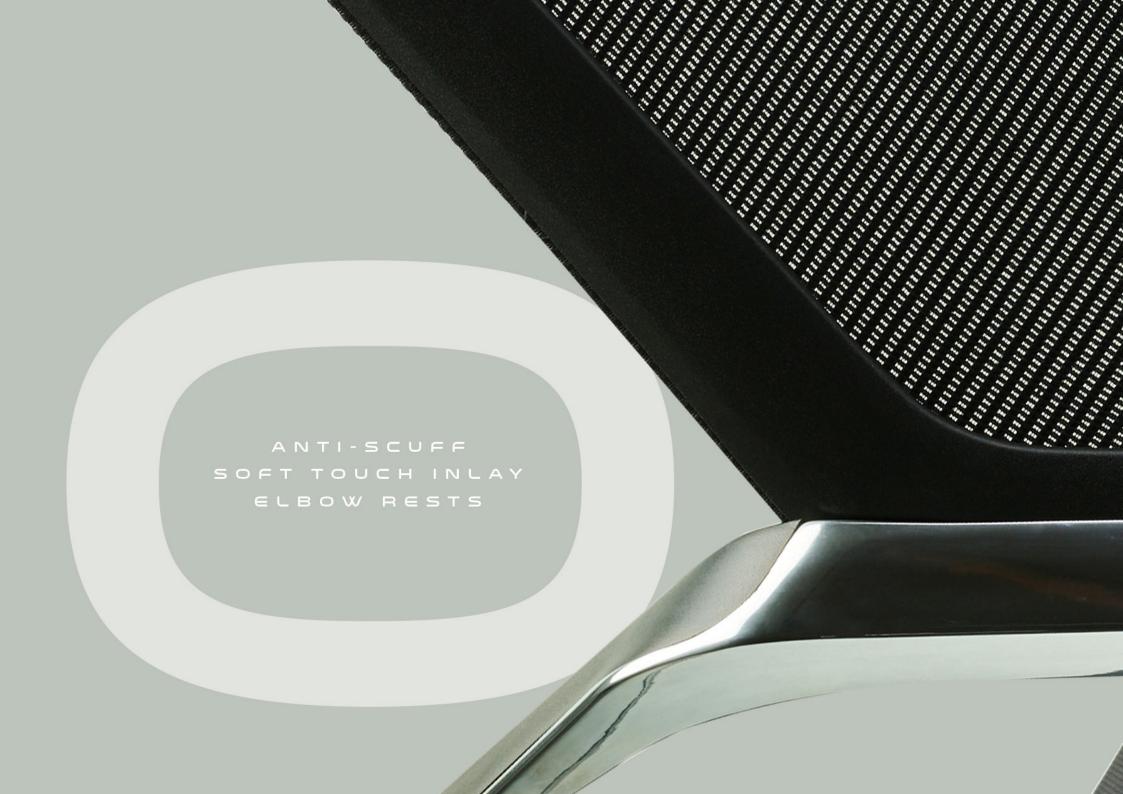

#### EXPERIENCE

- Auto adjust mechanism for ease of use.
- Moulded seat foaming to increase alertness in meetings.
- Anti-scuff soft touch inlay elbow rests.