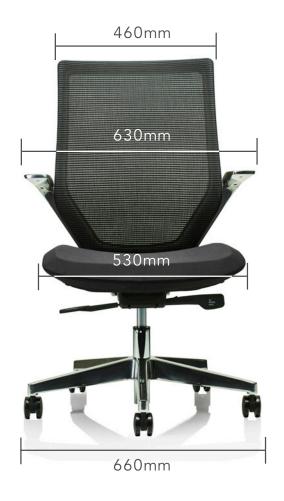

irection without loss of speed, balance, or body control.

Meeting spaces will become agile areas for powerful thinking.

The Power Chair™, creating envy in workplace design.















A ...... ........................ ........................ ......................... .............................. 1111111111111111111111111 \*\*\*\*\*\*\*\*\*\*\*\*\*\*\*\*\*\*\*\*\*\*\*\*\*\*\*\*\*\* \*\*\*\*\*\*\*\*\*\*\*\*\*\*\*\*\*\*\*\*\*\*\* ATTENDED TO THE PERSON OF THE 

MOULDED SEAT FOAMING
TO INCREASE ALERTNESS IN MEETINGS

### MODELS



Commercial black fabric seat



Commercial PU or cowhide leather seat



Commercial PU or cowhide leather all over upholstery

## ADDITIONAL OPTIONS



White backrest frame



Matching headrest



Extra height with adjustable foot step

#### SPECIFICATIONS





#### MATERIALS

- Hi flow + Anti-sag Enduro mesh.
- Commercial grade fabric, PU, or cowhide leather upholstery.
- Meticulous aluminium frame design.

#### EXPERIENCE

- Auto adjust mechanism for ease of use.
- Moulded seat foaming to increase alertness in meetings.
- Anti-scuff soft touch inlay elbow rests.

#### WARRANTY

- LIFETIME comprehensive guarantee.
- DURABILITY manufactured to exceed international strength and durability standards.



 $TH \in$ 

## POWER COLLABORATE

minim

inininini.

inininini

initiation of the second

intrinitint in

dininitiniti

in thin thin

HATTER THE THE

For further enquiries / to order power@capiscofitoutseating.com.au [03] 9020 7299 www.capiscofitoutseating.com.au



© Capisco Fitout Seating- 2017, No part of this brochure may be copied, reproduc