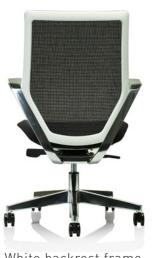

## ADDITIONAL OPTIONS

White backrest frame

Matching headrest

Extra height with adjustable foot step