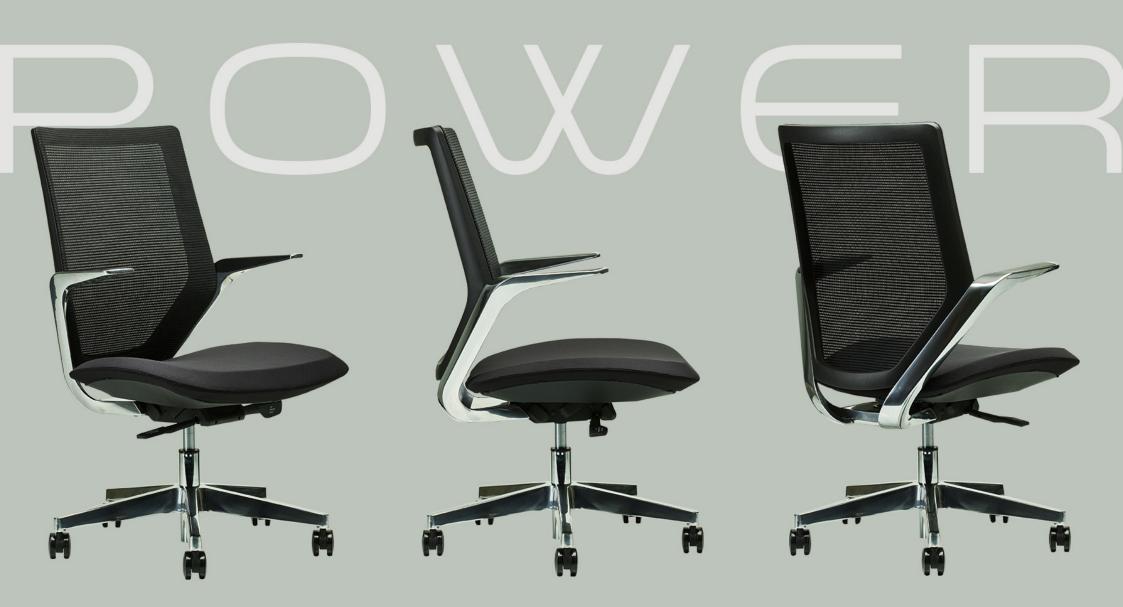

### MODELS

Commercial black fabric seat

Commercial PU or cowhide leather seat

Commercial PU or cowhide leather all over upholstery

## ADDITIONAL OPTIONS

White backrest frame

Matching headrest

Extra height with adjustable foot step