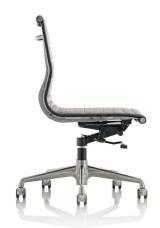

## memory padded high

The plush padded cushions on the Memory Padded have been designed to give a unique and high comfort sitting experience.

The Memory frame features an innovative suspension that creates a firm, flexible "sitting pocket" that conforms subtly to the body's shape.

The suspension is created by stretching a continuous piece of seat-back upholstery tautly between lightweight aluminium side ribs.