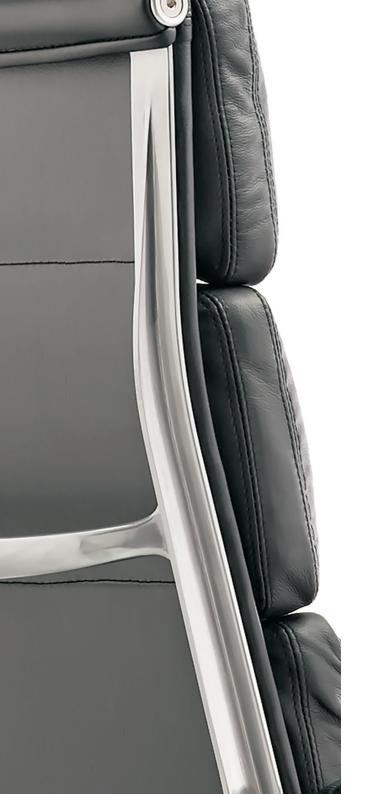

## memory padded high

The plush padded cushions on the Memory Padded have been designed to give a unique and high comfort sitting experience.

The Memory frame features an innovative suspension that creates a firm, flexible "sitting pocket" that conforms subtly to the body's shape.

The suspension is created by stretching a continuous piece of seat-back upholstery tautly between lightweight aluminium side ribs.