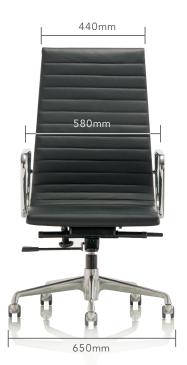

# memory stitched medium

Premium quality is a prime consideration for this chair design as they are a 'slung upholstered' style of chair. This means, unlike almost every other chair, they don't have a solid seat base structure.

### memory models

stitched medium

padded medium

All models are available without armrests.

without armrests