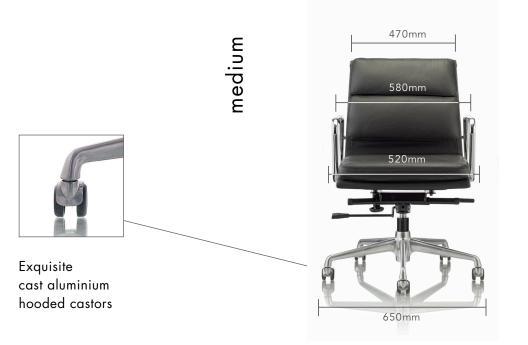

# memory stitched medium

Premium quality is a prime consideration for this chair design as they are a 'slung upholstered' style of chair. This means, unlike almost every other chair, they don't have a solid seat base structure.

Cheaper replicas 'sag' over time, and eventually the stitching comes apart rendering the chair useless.

The Memory range are built for life and backed by our Lifetime Warranty.

medium

"Premium quality is vital for a slung upholstered chair, for longevity in a workplace environment."

medium