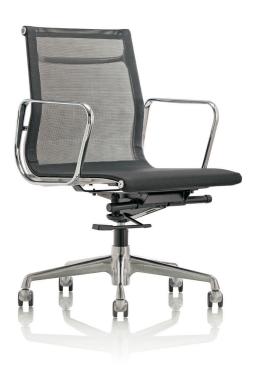

### memory models

stitched medium

padded medium

All models are available without armrests.

without armrests