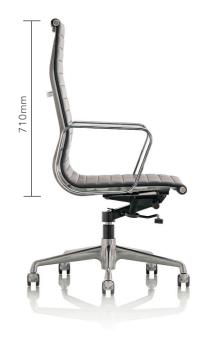

# memory stitched medium

Premium quality is a prime consideration for this chair design as they are a 'slung upholstered' style of chair. This means, unlike almost every other chair, they don't have a solid seat base structure.

### memory models

stitched medium

padded medium

All models are available without armrests.

without armrests