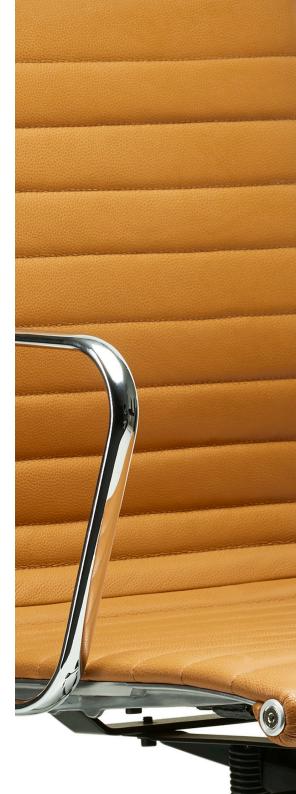

# memory padded medium

Classic, refined, comfortable.
Built with meticulous attention to detail and using the finest quality leather, the Memory Padded is hand made with individually upholstered cushions.

## memory padded high

The plush padded cushions on the Memory Padded have been designed to give a unique and high comfort sitting experience.

The Memory frame features an innovative suspension that creates a firm, flexible "sitting pocket" that conforms subtly to the body's shape.

The suspension is created by stretching a continuous piece of seat-back upholstery tautly between lightweight aluminium side ribs.