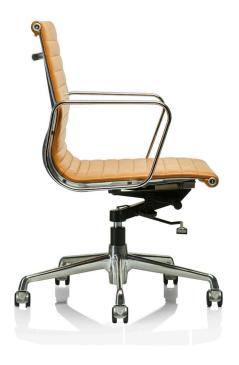

# memory padded medium

Classic, refined, comfortable.
Built with meticulous attention to detail and using the finest quality leather, the Memory Padded is hand made with individually upholstered cushions.

## memory padded high

The plush padded cushions on the Memory Padded have been designed to give a unique and high comfort sitting experience.

The Memory frame features an innovative suspension that creates a firm, flexible "sitting pocket" that conforms subtly to the body's shape.

The suspension is created by stretching a continuous piece of seat-back upholstery tautly between lightweight aluminium side ribs.