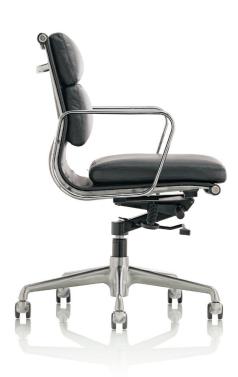

# memory padded medium

Classic, refined, comfortable.
Built with meticulous attention to detail and using the finest quality leather, the Memory Padded is hand made with individually upholstered cushions.

medium