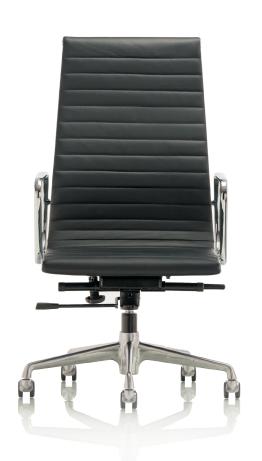

# memory stitched medium

Premium quality is a prime consideration for this chair design as they are a 'slung upholstered' style of chair. This means, unlike almost every other chair, they don't have a solid seat base structure.

Cheaper replicas 'sag' over time, and eventually the stitching comes apart rendering the chair useless.

The Memory range are built for life and backed by our Lifetime Warranty.

medium

"Premium quality is vital for a slung upholstered chair, for longevity in a workplace environment."