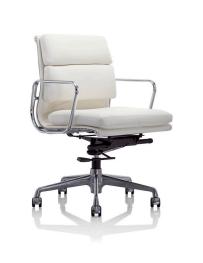

# memory padded medium

Classic, refined, comfortable.
Built with meticulous attention to detail and using the finest quality leather, the Memory Padded is hand made with individually upholstered cushions.

## memory padded high

The plush padded cushions on the Memory Padded have been designed to give a unique and high comfort sitting experience.

The Memory frame features an innovative suspension that creates a firm, flexible "sitting pocket" that conforms subtly to the body's shape.