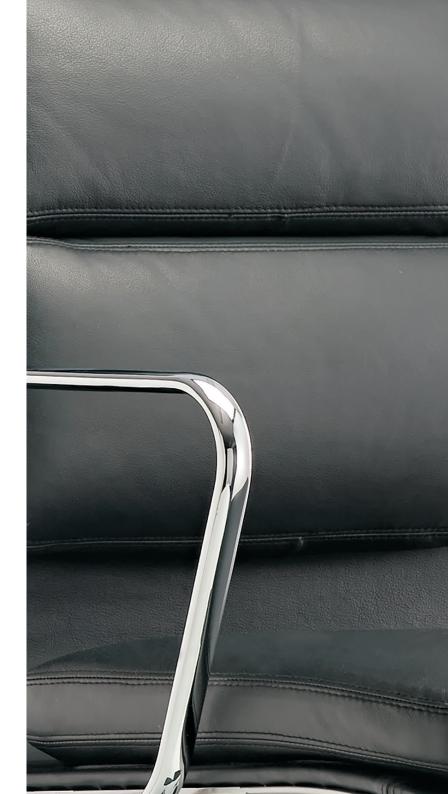

# memory stitched medium

Premium quality is a prime consideration for this chair design as they are a 'slung upholstered' style of chair. This means, unlike almost every other chair, they don't have a solid seat base structure.

Cheaper replicas 'sag' over time, and eventually the stitching comes apart rendering the chair useless.

The Memory range are built for life and backed by our Lifetime Warranty.

medium

"Premium quality is vital for a slung upholstered chair, for longevity in a workplace environment."