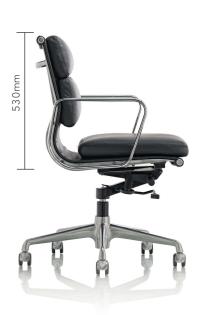

# memory stitched medium

Premium quality is a prime consideration for this chair design as they are a 'slung upholstered' style of chair. This means, unlike almost every other chair, they don't have a solid seat base structure.

Cheaper replicas 'sag' over time, and eventually the stitching comes apart rendering the chair useless.

The Memory range are built for life and backed by our Lifetime Warranty.

medium

"Premium quality is vital for a slung upholstered chair, for longevity in a workplace environment."

medium