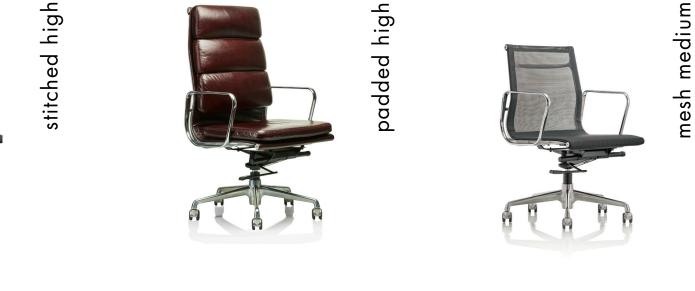

# memory stitched medium

Premium quality is a prime consideration for this chair design as they are a 'slung upholstered' style of chair. This means, unlike almost every other chair, they don't have a solid seat base structure.

# memory padded medium

Classic, refined, comfortable.
Built with meticulous attention to detail and using the finest quality leather, the Memory Padded is hand made with individually upholstered cushions.

### memory models

stitched medium

padded medium

All models are available without armrests.

without armrests