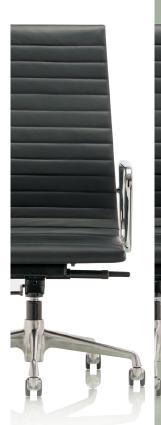

## memory padded high

The plush padded cushions on the Memory Padded have been designed to give a unique and high comfort sitting experience.

The Memory frame features an innovative suspension that creates a firm, flexible "sitting pocket" that conforms subtly to the body's shape.

The suspension is created by stretching a continuous piece of seat-back upholstery tautly between lightweight aluminium side ribs.