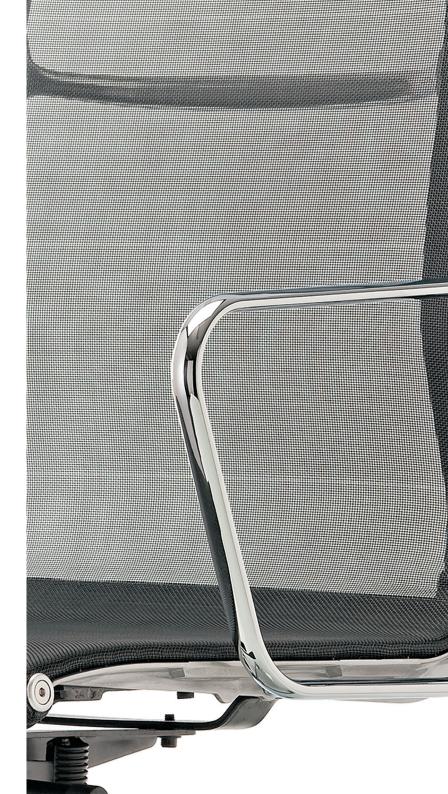

The suspension is created by stretching a continuous piece of seat-back upholstery tautly between lightweight aluminium side ribs.