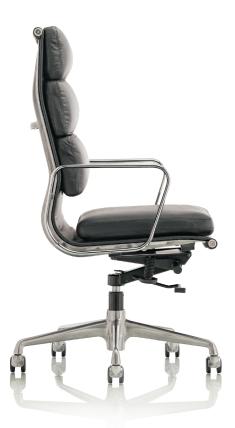

### memory.

The classic design from Mid-Century heroes Charles & Ray Eames, rebuilt for the modern working environment.

The Eames Aluminium Group & Soft Pad chairs were a departure from the traditional solid seat shell and evolved to support a stretched seat back suspension.

The Memory range is the finest quality American Designed chairs available in Australia, taking the classic model, enhancing durability and comfort to deliver an iconic range of work chairs for the modern workplace.

### memory models

stitched medium

padded medium

All models are available without armrests.

without armrests