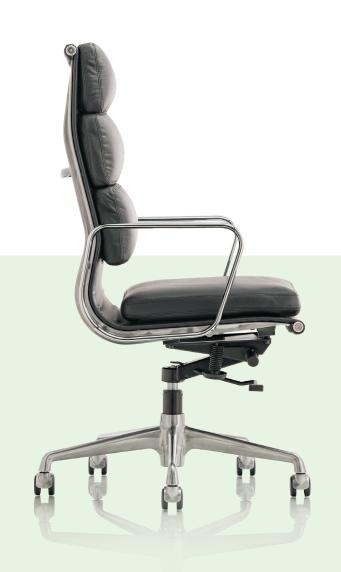

### memory.

The classic design from Mid-Century heroes Charles & Ray Eames, rebuilt for the modern working environment.

The Eames Aluminium Group & Soft Pad chairs were a departure from the traditional solid seat shell and evolved to support a stretched seat back suspension.

The Memory range is the finest quality American Designed chairs available in Australia, taking the classic model, enhancing durability and comfort to deliver an iconic range of work chairs for the modern workplace.

## memory padded high

The plush padded cushions on the Memory Padded have been designed to give a unique and high comfort sitting experience.

The Memory frame features an innovative suspension that creates a firm, flexible "sitting pocket" that conforms subtly to the body's shape.

The suspension is created by stretching a continuous piece of seat-back upholstery tautly between lightweight aluminium side ribs.