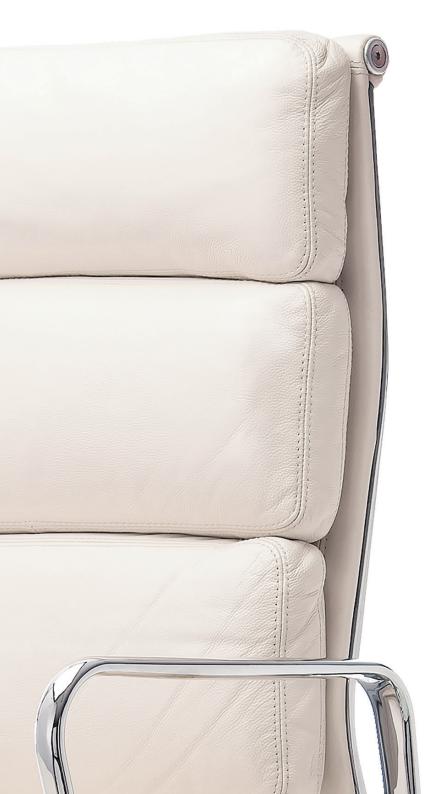

# memory padded medium

Classic, refined, comfortable.
Built with meticulous attention to detail and using the finest quality leather, the Memory Padded is hand made with individually upholstered cushions.

## memory padded high

The plush padded cushions on the Memory Padded have been designed to give a unique and high comfort sitting experience.

The Memory frame features an innovative suspension that creates a firm, flexible "sitting pocket" that conforms subtly to the body's shape.