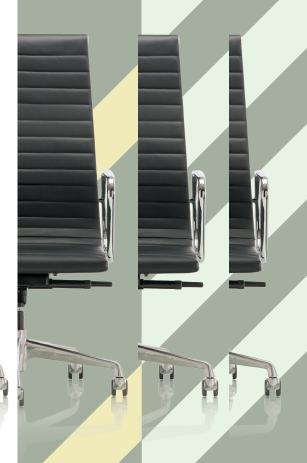

### memory models

stitched medium

padded medium

All models are available without armrests.

without armrests