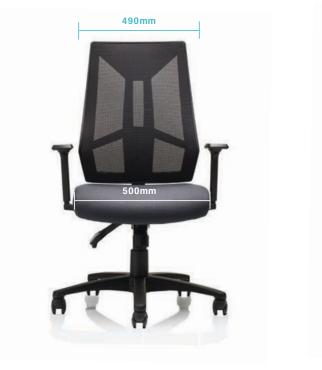

# DISCOVER™

The Discover<sup>™</sup> is a functional entry level workstation chair, and is a project favorite especially when working within tight client budgets. Giving exceptional value, the Discover Chair<sup>™</sup> incorporates unique design and individual ergonomic comfort & support.







LIFETIME WARRANTY INCLUDES MESH & FABRIC UPHOLSTERY



# PERSONALISED FUNCTIONALITY

Six independent ergonomic adjustments to fit every shape & size.









FULLY UPHOLSTERED

CHROME METAL BASE

MESH BACK

DRAFTING HEIGHT

#### SPECIFICATIONS





### MATERIALS

- Hi-Flow, Anti-Sag Enduro Mesh backrest, included in Lifetime Warranty
- Also available in Upholstered Backrest
- Matt Black & Chrome Metal Base available
- Commercial House Black Fabric Upholstery or Custom Fabric Upholstery available

## EXPERIENCE

- Independent ergonomic adjustments
- Optional seat depth adjustability function available
- Available with or without height adjustable armrests
- Contemporary looks

#### WARRANTY

- LIFETIME comprehensive warranty
- DURABILITY manufactured to exceed international strength & durability standards
- Chair load rating 140kg office use



For further enquiries / to order discover@capiscofitoutseating.com.au (03) 9020 7299

www.capiscofitoutseating.com.au

in f O /capiscofitoutseating

. 144. 1444. 1444. 1444. 1444. 1444. 144