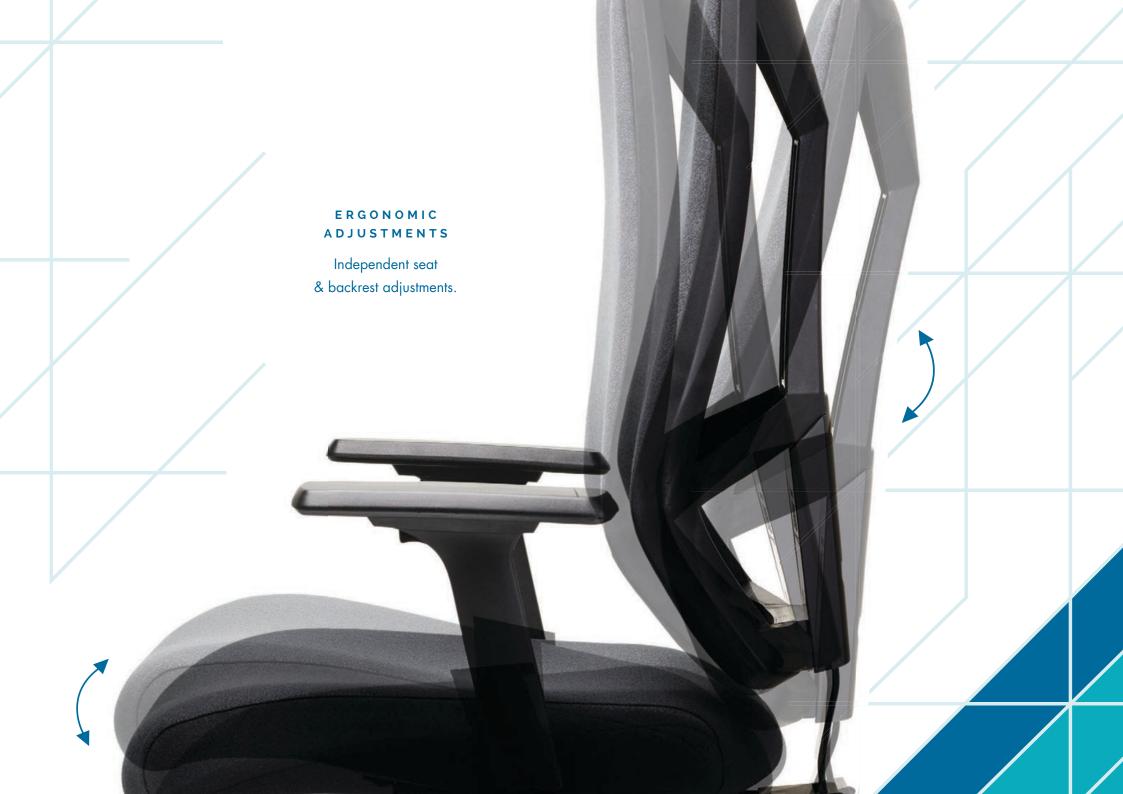

# PERSONALISED FUNCTIONALITY

Six independent ergonomic adjustments to fit every shape & size.

FULLY UPHOLSTERED

CHROME METAL BASE

MESH BACK

DRAFTING HEIGHT

## EXPERIENCE

- Independent ergonomic adjustments
- Optional seat depth adjustability function available
- Available with or without height adjustable armrests
- Contemporary looks