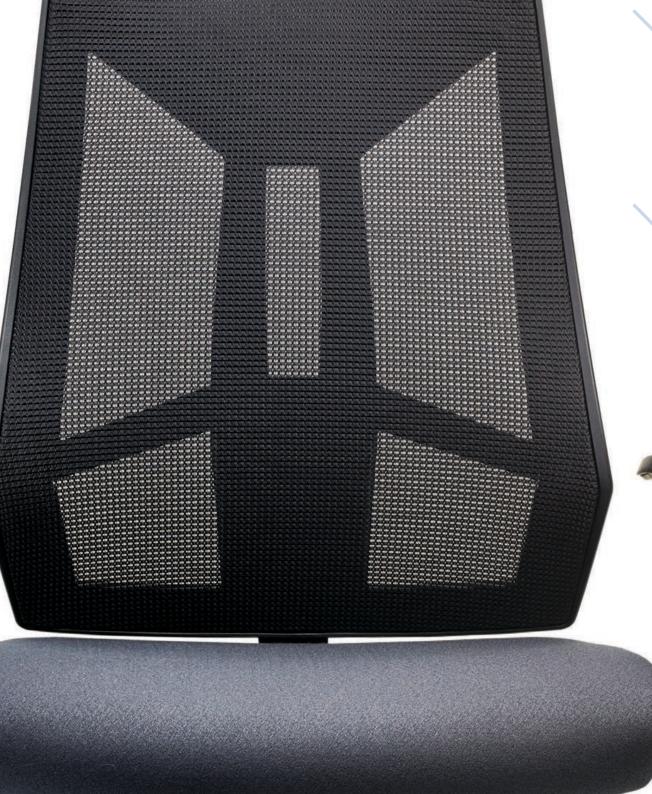

### MATERIALS

- Hi-Flow, Anti-Sag Enduro Mesh backrest, included in Lifetime Warranty
- Also available in Upholstered Backrest
- Matt Black & Chrome Metal Base available
- Commercial House Black Fabric Upholstery or Custom Fabric Upholstery available