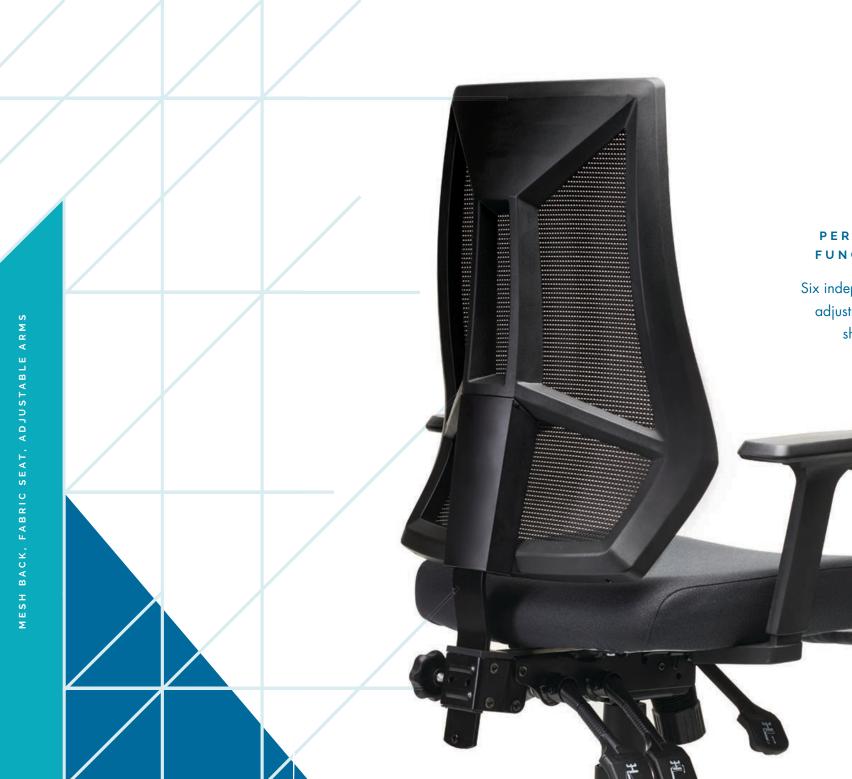

# PERSONALISED FUNCTIONALITY

Six independent ergonomic adjustments to fit every shape & size.

FULLY UPHOLSTERED

CHROME METAL BASE

MESH BACK

DRAFTING HEIGHT

## EXPERIENCE

- Independent ergonomic adjustments
- Optional seat depth adjustability function available
- Available with or without height adjustable armrests
- Contemporary looks