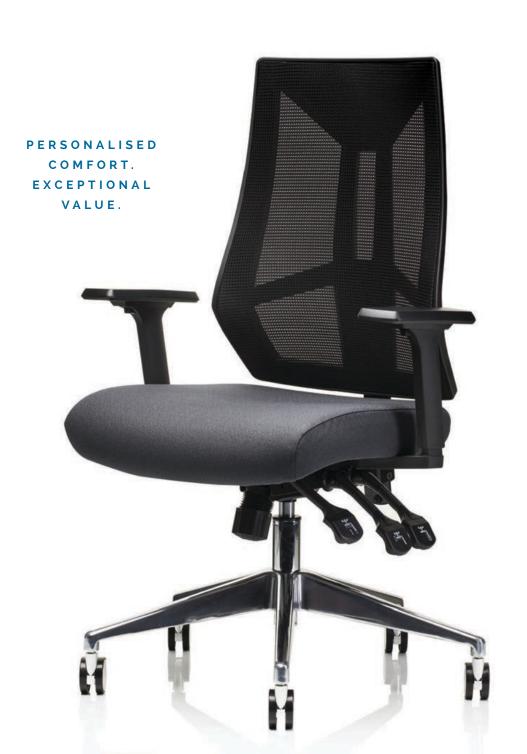

# DISCOVER™

The Discover<sup>™</sup> is a functional entry level workstation chair, and is a project favorite especially when working within tight client budgets. Giving exceptional value, the Discover Chair<sup>™</sup> incorporates unique design and individual ergonomic comfort & support.

# PERSONALISED FUNCTIONALITY

Six independent ergonomic adjustments to fit every shape & size.

FULLY UPHOLSTERED

CHROME METAL BASE

MESH BACK

DRAFTING HEIGHT