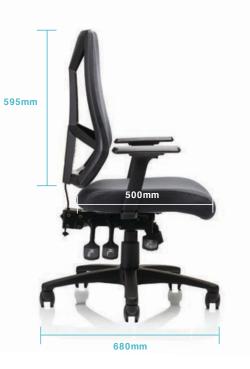

# DISCOVER™

The Discover<sup>™</sup> is a functional entry level workstation chair, and is a project favorite especially when working within tight client budgets. Giving exceptional value, the Discover Chair<sup>™</sup> incorporates unique design and individual ergonomic comfort & support.







LIFETIME WARRANTY INCLUDES MESH & FABRIC UPHOLSTERY



# PERSONALISED FUNCTIONALITY

Six independent ergonomic adjustments to fit every shape & size.









FULLY UPHOLSTERED

CHROME METAL BASE

MESH BACK

DRAFTING HEIGHT

#### SPECIFICATIONS





### MATERIALS

- Hi-Flow, Anti-Sag Enduro Mesh backrest, included in Lifetime Warranty
- Also available in Upholstered Backrest
- Matt Black & Chrome Metal Base available
- Commercial House Black Fabric Upholstery or Custom Fabric Upholstery available

## EXPERIENCE

- Independent ergonomic adjustments
- Optional seat depth adjustability function available
- Available with or without height adjustable armrests
- Contemporary looks

#### WARRANTY

- LIFETIME comprehensive warranty
- DURABILITY manufactured to exceed international strength & durability standards
- Chair load rating 140kg office use



For further enquiries / to order discover@capiscofitoutseating.com.au (03) 9020 7299

www.capiscofitoutseating.com.au

in f O /capiscofitoutseating

. 144. 1444. 1444. 1444. 1444. 1444. 1444.