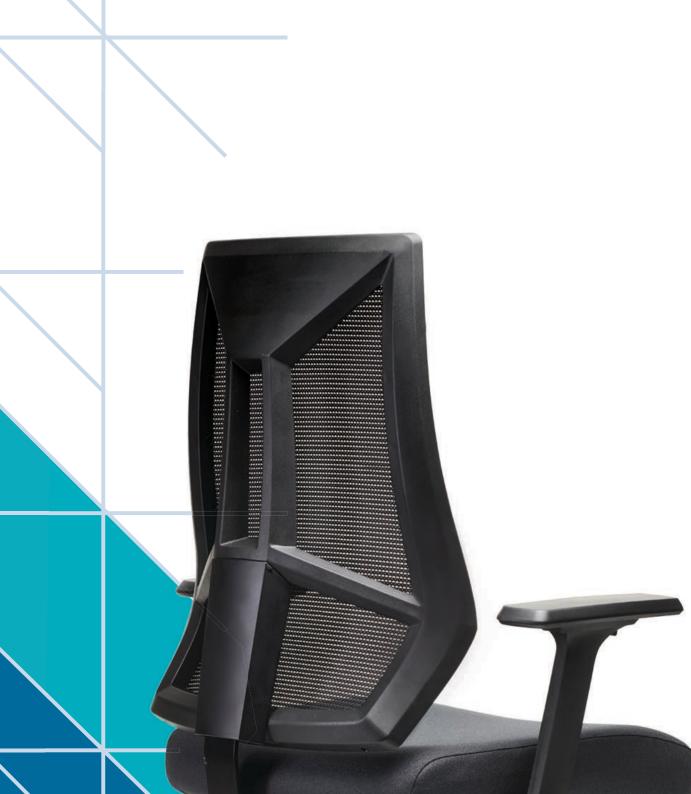

# DISCOVER™

The Discover<sup>™</sup> is a functional entry level workstation chair, and is a project favorite especially when working within tight client budgets. Giving exceptional value, the Discover Chair<sup>™</sup> incorporates unique design and individual ergonomic comfort & support.

### MATERIALS

- Hi-Flow, Anti-Sag Enduro Mesh backrest, included in Lifetime Warranty
- Also available in Upholstered Backrest
- Matt Black & Chrome Metal Base available
- Commercial House Black Fabric Upholstery or Custom Fabric Upholstery available