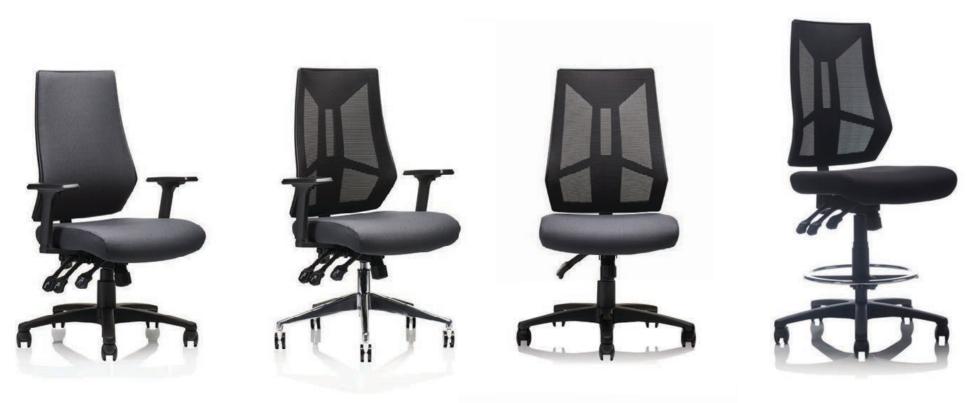

# PERSONALISED FUNCTIONALITY

Six independent ergonomic adjustments to fit every shape & size.

FULLY UPHOLSTERED

CHROME METAL BASE

MESH BACK

DRAFTING HEIGHT

### MATERIALS

- Hi-Flow, Anti-Sag Enduro Mesh backrest, included in Lifetime Warranty
- Also available in Upholstered Backrest
- Matt Black & Chrome Metal Base available
- Commercial House Black Fabric Upholstery or Custom Fabric Upholstery available

## EXPERIENCE

- Independent ergonomic adjustments
- Optional seat depth adjustability function available
- Available with or without height adjustable armrests
- Contemporary looks