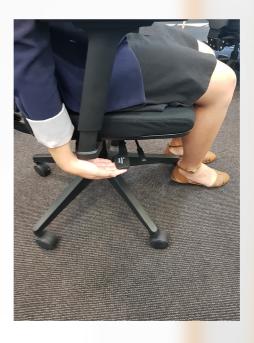

#### 2ND LEVER:

The middle lever on your right adjusts the seat angle, lift to set in position and then release.