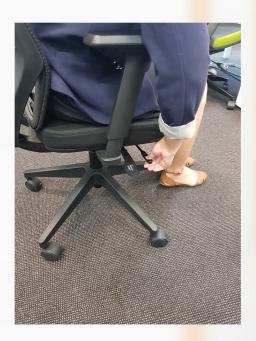

#### **IST LEVER:**

The front lever on your right allows seat depth adjustability. Lift until you reach your desired seat depth and release to set in position.