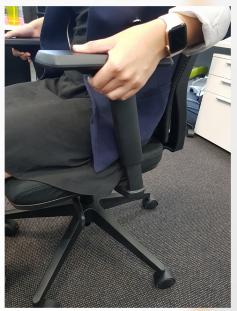

#### **HEIGHT ADJUSTABLE ARMREST:**

Click to adjust, and then release to set in desired position.