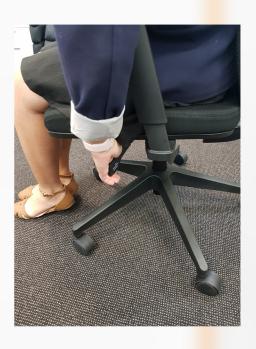

#### 3RD LEVER:

The lever on your left locks and unlocks the reclining function, move backwards to release, move forward to set in position.