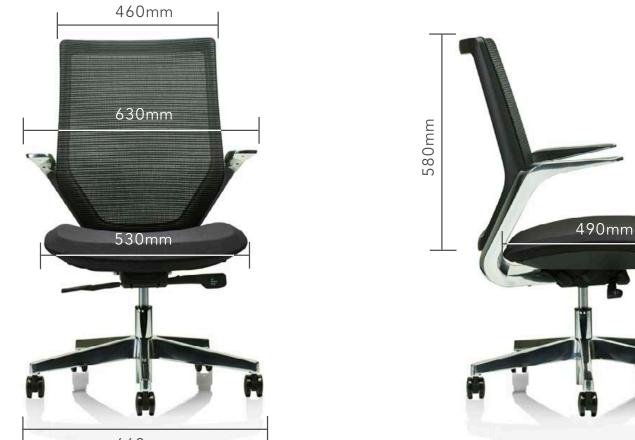

E CALLER STATISTICS. STREET, STREET THURSDAY TITUTUTUTU THE REAL PROPERTY OF In the second se - THE PARTY OF THE The second The second The second The second Manna and a state of the second state of the s A REAL PROPERTY AND A REAL A REAL PROPERTY AND A REAL A REAL PROPERTY AND A REAL A STREET, STRE A STREET, STREE Contraction of the second

## STRIKING ALUMINIUM DESIGN CONSTRUCTION

\*\*\*\*\* maannaannaannaanna ummmmmmmmmmm. 

## SUPPORT THROUGH SHAPE & DESIGN



MOULDED SEAT FOAMING TO INCREASE ALERTNESS IN MEETINGS

#### MODELS



Commercial black fabric seat



Commercial PU or cowhide leather seat



Commercial PU or cowhide leather all over upholstery

#### ADDITIONAL OPTIONS



White backrest frame





Matching headrest

Extra height with adjustable foot step

#### SPECIFICATIONS



660mm

#### WARRANTY

- LIFETIME comprehensive guarantee.
- DURABILITY manufactured to exceed international strength and durability standards.

#### MATERIALS

- Hi flow + Anti-sag Enduro mesh.
- Commercial grade fabric, PU, or cowhide leather upholstery.
- Meticulous aluminium frame design.

#### EXPERIENCE

- Auto adjust mechanism for ease of use.
- Moulded seat foaming to increase alertness in meetings.
- Anti-scuff soft touch inlay elbow rests.



# POWER TO COLLABORATE

THE

TELL

a ser a Interie

MILLIN .

man

mmm

mmm

mmm

mmmm minimi

minimi

minimum

mannin

mannin

minimi

and the second

mannin

in the second

mannin

mannin

mannin

......

mannin

hummin

mannin

minimi

mannin

For further enquiries / to order power@capiscofitoutseating.com.au (03) 9020 7299 www.capiscofi