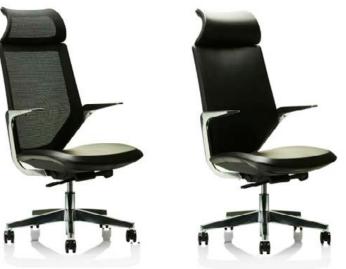

#### MODELS

Commercial black fabric seat

Commercial PU or cowhide leather seat

Commercial PU or cowhide leather all over upholstery

#### ADDITIONAL OPTIONS

White backrest frame

Matching headrest

Extra height with adjustable foot step