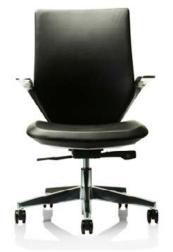

#### MODELS

Commercial black fabric seat

Commercial PU or cowhide leather seat

Commercial PU or cowhide leather all over upholstery

#### MATERIALS

- Hi flow + Anti-sag Enduro mesh.
- Commercial grade fabric, PU, or cowhide leather upholstery.
- Meticulous aluminium frame design.

#### EXPERIENCE

- Auto adjust mechanism for ease of use.
- Moulded seat foaming to increase alertness in meetings.
- Anti-scuff soft touch inlay elbow rests.