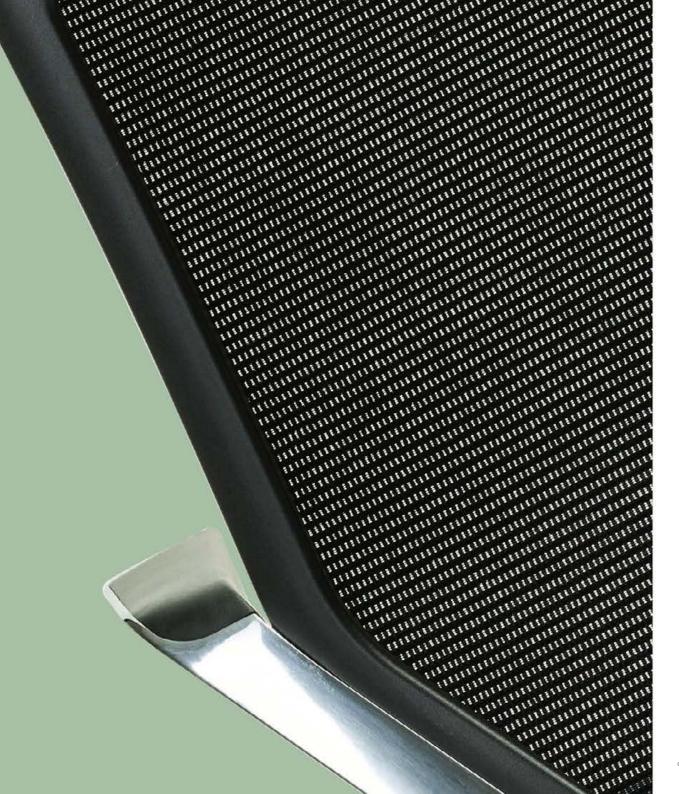

### HI FLOW + ANTI-SAG ENDURO MESH

SOFT TOUCH INLAY ELBOW RESTS 3 JIII . ALL DE LE CALLER STATISTICS. STREET, STREET THURSDAY TITUTUTUTU THE REAL PROPERTY OF In the second se - THE PARTY OF THE The second The second The second The second Manna and a state of the second state of the s A REAL PROPERTY AND A REAL A REAL PROPERTY AND A REAL A REAL PROPERTY AND A REAL A STREET, STRE A STREET, STREE Contraction of the second

#### MATERIALS

- Hi flow + Anti-sag Enduro mesh.
- Commercial grade fabric, PU, or cowhide leather upholstery.
- Meticulous aluminium frame design.

#### EXPERIENCE

- Auto adjust mechanism for ease of use.
- Moulded seat foaming to increase alertness in meetings.
- Anti-scuff soft touch inlay elbow rests.