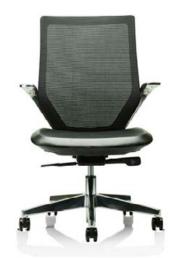

#### MODELS

Commercial black fabric seat

Commercial PU or cowhide leather seat

Commercial PU or cowhide leather all over upholstery

#### MATERIALS

- Hi flow + Anti-sag Enduro mesh.
- Commercial grade fabric, PU, or cowhide leather upholstery.
- Meticulous aluminium frame design.

#### EXPERIENCE

- Auto adjust mechanism for ease of use.
- Moulded seat foaming to increase alertness in meetings.
- Anti-scuff soft touch inlay elbow rests.