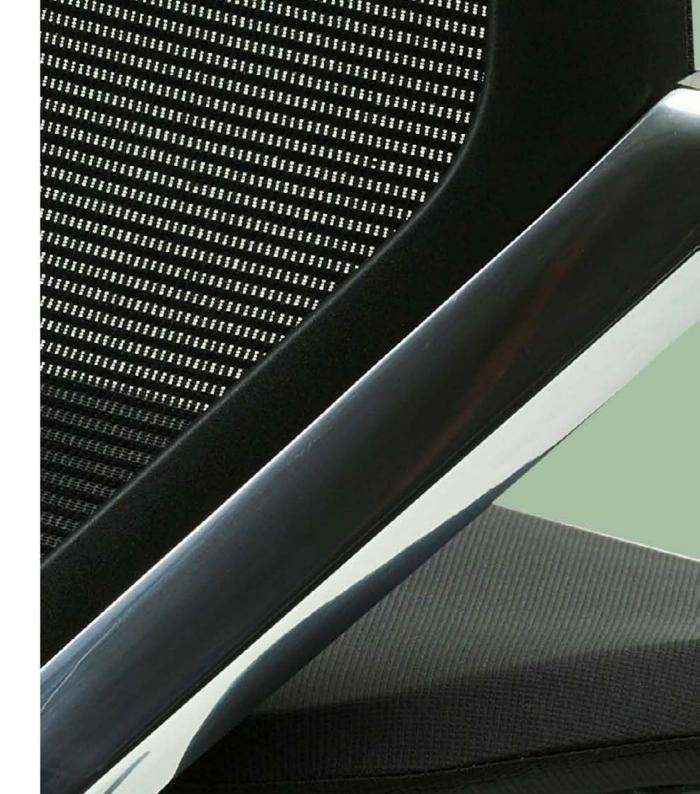

FEEL THE

# POWER

MEETING SPACE

# POWER

#### STATEMENT

The Power to surge forward or change direction without loss of speed, balance, or body control.

Meeting spaces will become agile areas for powerful thinking.

The Power Chair™, creating envy in workplace design.