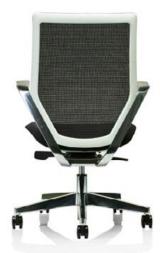

## STRIKING ALUMINIUM DESIGN CONSTRUCTION

\*\*\*\*\* maannaannaannaanna ummmmmmmmmmm. 

#### ADDITIONAL OPTIONS

White backrest frame

Matching headrest

Extra height with adjustable foot step

#### MATERIALS

- Hi flow + Anti-sag Enduro mesh.
- Commercial grade fabric, PU, or cowhide leather upholstery.
- Meticulous aluminium frame design.