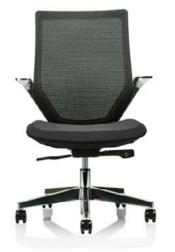

#### MODELS

Commercial black fabric seat

Commercial PU or cowhide leather seat

Commercial PU or cowhide leather all over upholstery

#### MATERIALS

- Hi flow + Anti-sag Enduro mesh.
- Commercial grade fabric, PU, or cowhide leather upholstery.
- Meticulous aluminium frame design.

#### EXPERIENCE

- Auto adjust mechanism for ease of use.
- Moulded seat foaming to increase alertness in meetings.
- Anti-scuff soft touch inlay elbow rests.