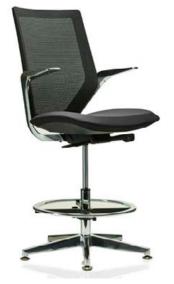

#### ADDITIONAL OPTIONS

White backrest frame

Matching headrest

Extra height with adjustable foot step