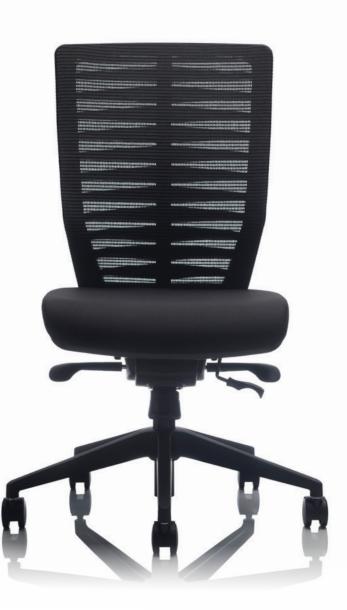

# wink

The Wink Chair™ provides
a fresh alternative for Mesh Task Seating.
The intuitive synchronised mechanism
moves with you, delivering a comfortable
sitting experience. Wink™ is built with
high quality materials at a low cost point
through lean manufacturing.
Freshen up the workplace with a Wink™.

fresh & unique backrest style

mesh back without arms

mesh back without arms

mesh back with arms

black upholstered backrest

visitor chair