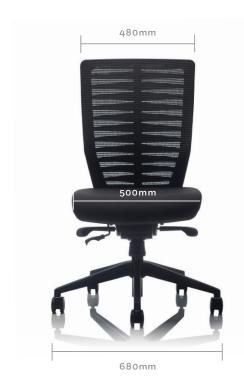

# experience

- Synchronised Mechanism
- Slimline design
- Height Adjustable armrests
- Fresh & Unique backrest style
- Optional seat depth adjustability function available
- Matching Visitor Chair available