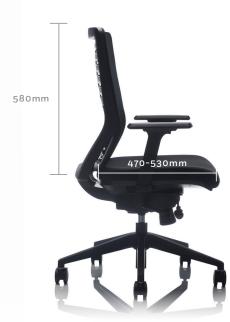

# wink

The Wink Chair™ provides
a fresh alternative for Mesh Task Seating.
The intuitive synchronised mechanism
moves with you, delivering a comfortable
sitting experience. Wink™ is built with
high quality materials at a low cost point
through lean manufacturing.
Freshen up the workplace with a Wink™.

# experience

- Synchronised Mechanism
- Slimline design
- Height Adjustable armrests
- Fresh & Unique backrest style
- Optional seat depth adjustability function available
- Matching Visitor Chair available