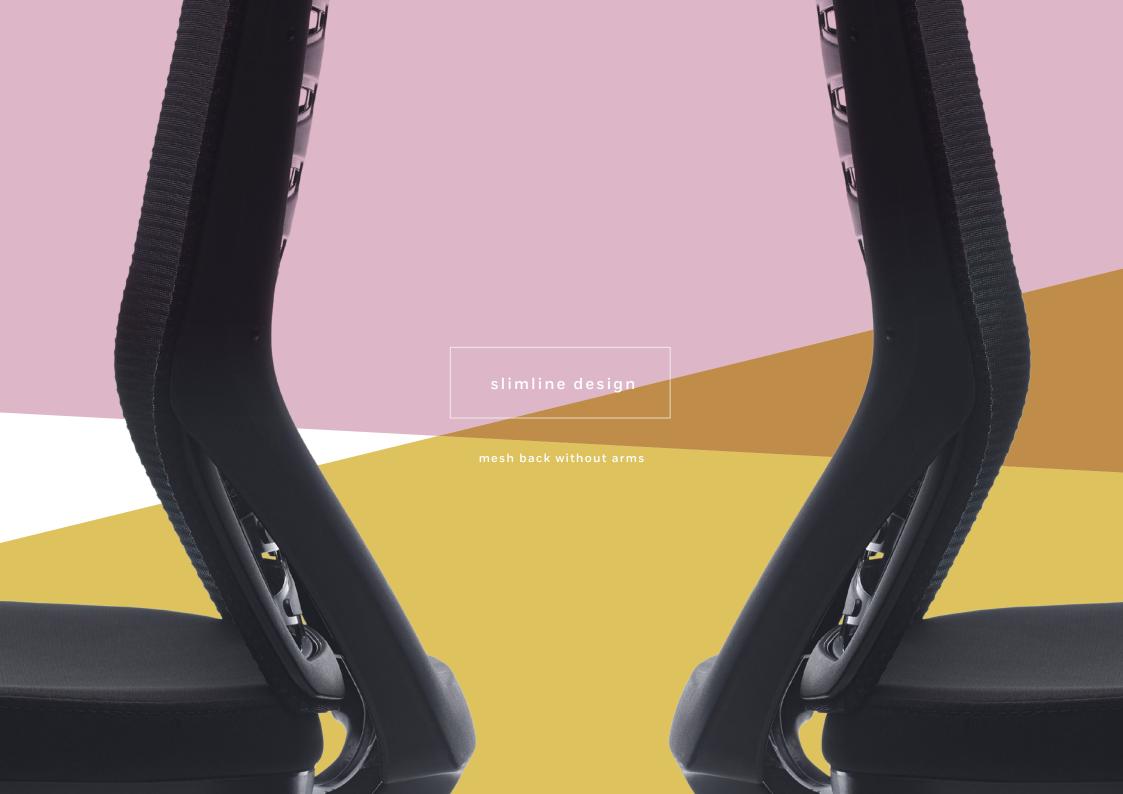

fresh & unique backrest style

mesh back without arms

mesh back without arms

mesh back with arms

black upholstered backrest

visitor chair

# experience

- Synchronised Mechanism
- Slimline design
- Height Adjustable armrests
- Fresh & Unique backrest style
- Optional seat depth adjustability function available
- Matching Visitor Chair available