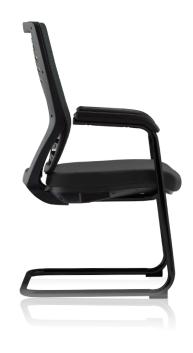

fresh & unique backrest style

mesh back without arms

mesh back without arms

mesh back with arms

black upholstered backrest

visitor chair

# experience

- Synchronised Mechanism
- Slimline design
- Height Adjustable armrests
- Fresh & Unique backrest style
- Optional seat depth adjustability function available
- Matching Visitor Chair available