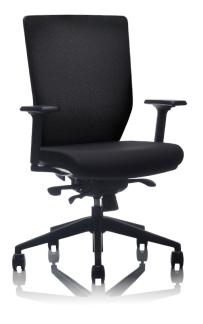

# wink

The Wink Chair™ provides
a fresh alternative for Mesh Task Seating.
The intuitive synchronised mechanism
moves with you, delivering a comfortable
sitting experience. Wink™ is built with
high quality materials at a low cost point
through lean manufacturing.
Freshen up the workplace with a Wink™.

fresh & unique backrest style

mesh back without arms

mesh back without arms

mesh back with arms

black upholstered backrest

visitor chair

# experience

- Synchronised Mechanism
- Slimline design
- Height Adjustable armrests
- Fresh & Unique backrest style
- Optional seat depth adjustability function available
- Matching Visitor Chair available