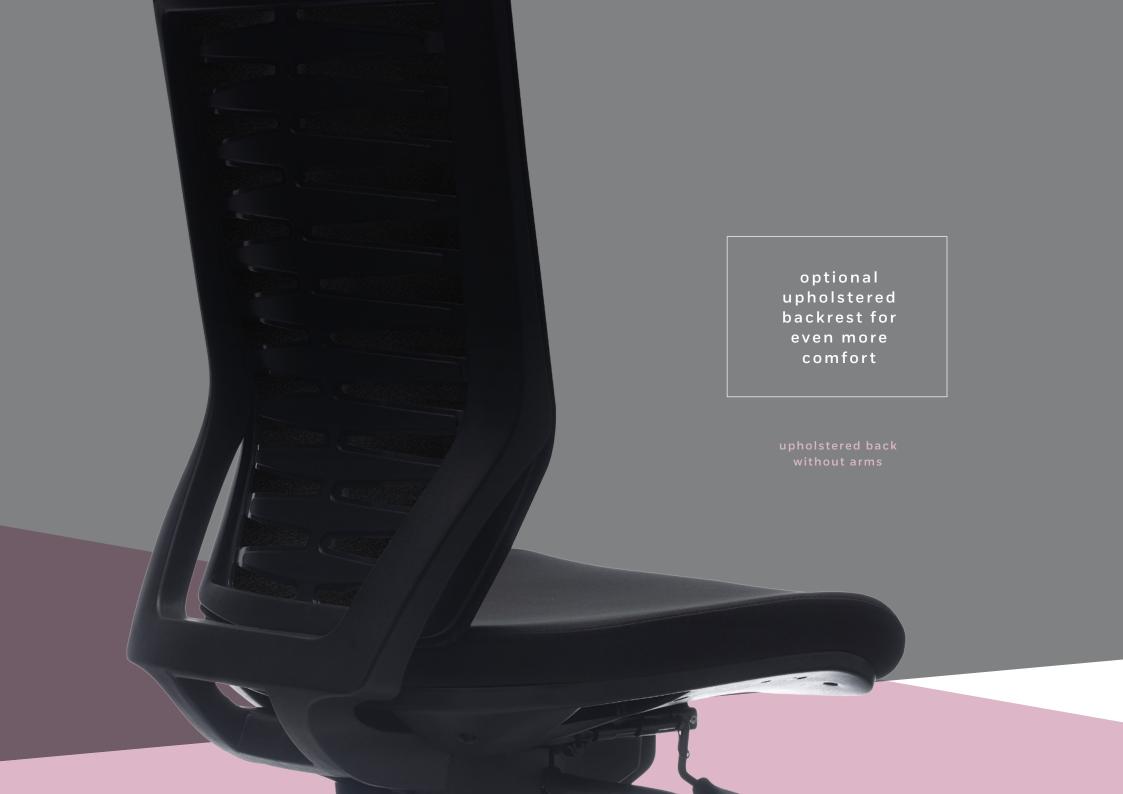

fresh & unique backrest style

mesh back without arms

mesh back without arms

mesh back with arms

black upholstered backrest

visitor chair

### materials

- Anti-Sag Enduro Mesh seat & backrest upholstery, included in Lifetime Warranty
- Commercial house black fabric upholstery or custom fabric upholstery available
- Matt Black & Chrome Metal
   Base available