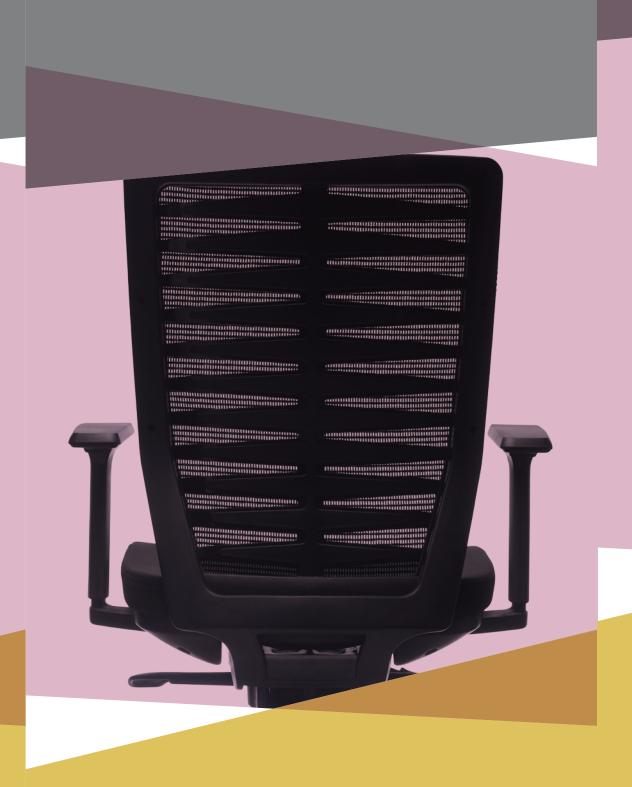

# wink

The Wink Chair™ provides
a fresh alternative for Mesh Task Seating.
The intuitive synchronised mechanism
moves with you, delivering a comfortable
sitting experience. Wink™ is built with
high quality materials at a low cost point
through lean manufacturing.
Freshen up the workplace with a Wink™.

fresh & unique backrest style

mesh back without arms

mesh back without arms

mesh back with arms

black upholstered backrest

visitor chair