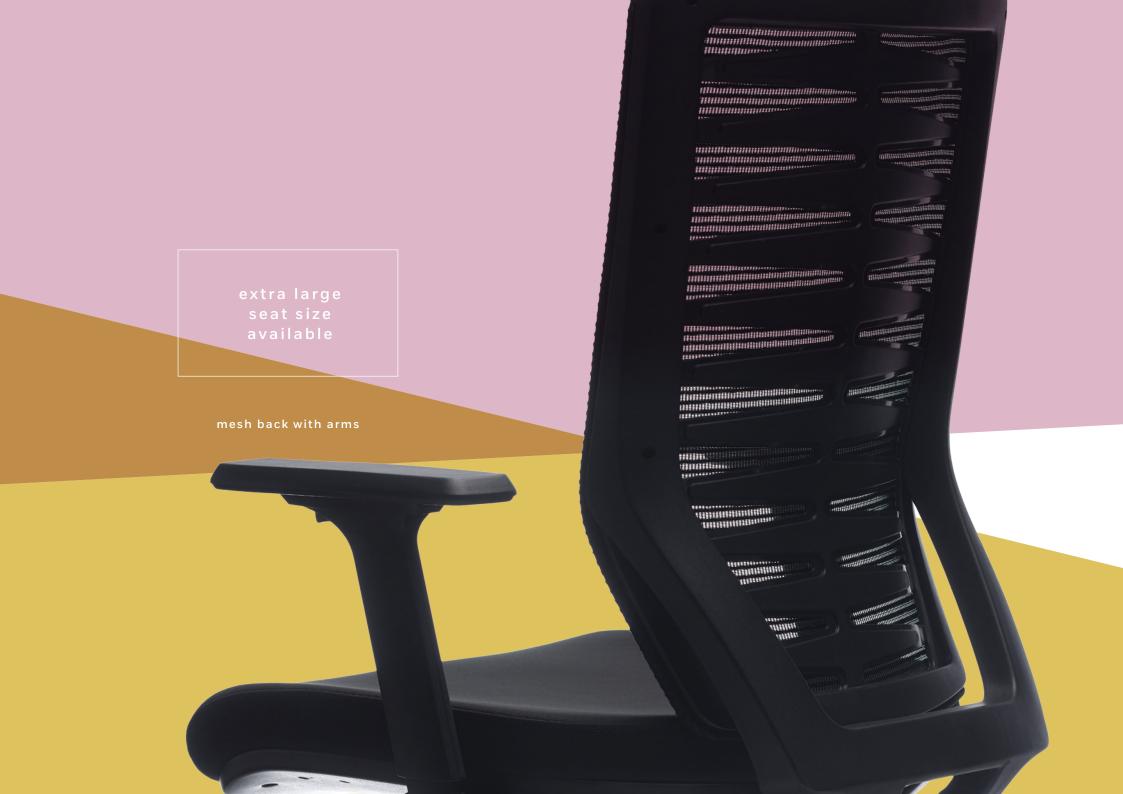

fresh & unique backrest style

mesh back without arms

mesh back without arms

mesh back with arms

black upholstered backrest

visitor chair

# experience

- Synchronised Mechanism
- Slimline design
- Height Adjustable armrests
- Fresh & Unique backrest style
- Optional seat depth adjustability function available
- Matching Visitor Chair available