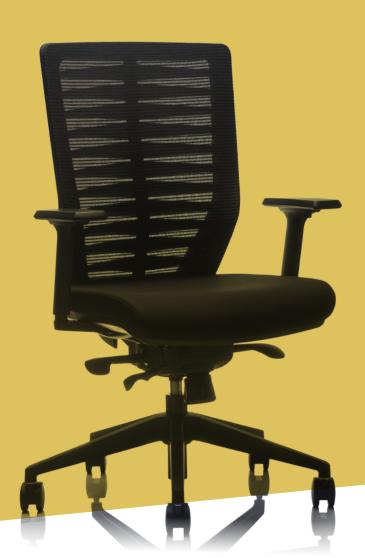

# wink

The Wink Chair™ provides
a fresh alternative for Mesh Task Seating.
The intuitive synchronised mechanism
moves with you, delivering a comfortable
sitting experience. Wink™ is built with
high quality materials at a low cost point
through lean manufacturing.
Freshen up the workplace with a Wink™.

# experience

- Synchronised Mechanism
- Slimline design
- Height Adjustable armrests
- Fresh & Unique backrest style
- Optional seat depth adjustability function available
- Matching Visitor Chair available