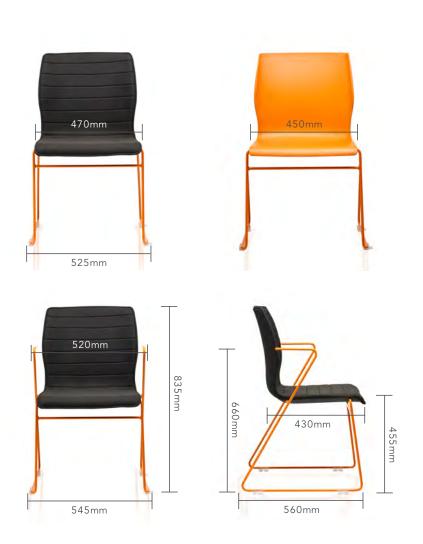

## SPECIFICATIONS

## MATERIALS

SLED FRAME Solid rod steel frame

4 LEG FRAME Solid steel with PP timber coating

SHELL CONSTRUCTION 10% Glass Fiber Reinforced Polypropylene

WOODGRAIN FINISH Hydrographic process exceeding adhesion cross-cut testing