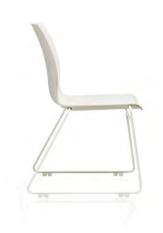

## EVERYONE ENJOYS A LAUGH

UPHOLSTERED SHELL SLED FRAME **A** IN ORANGE

POLYPROPYLENE SHELL SLED FRAME **A** IN RED LAÜGHTER IS THE BEST WORKPLACE MEDICINE

UPHOLSTERED SHELL SLED FRAME **B** IN BLUE

POLYPROPYLENE SHELL SLED FRAME **B** IN WHITE

## POLYPROPYLENE SHELL

#### SLED FRAME **A**