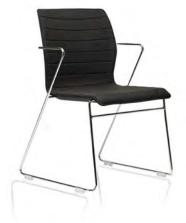

## EVERYONE ENJOYS A LAUGH

UPHOLSTERED SHELL SLED FRAME **A** IN ORANGE

POLYPROPYLENE SHELL SLED FRAME **A** IN RED LAÜGHTER IS THE BEST WORKPLACE MEDICINE

UPHOLSTERED SHELL SLED FRAME **B** IN BLUE

POLYPROPYLENE SHELL SLED FRAME **B** IN WHITE

UPHOLSTERED SHELL SLED FRAME **A** IN CHROME

WOODGRAIN POLYPROPYLENE SHELL 4 LEG FRAME

LAUGHTER RELIEVES PHYSICAL TENSION AND STRESS

POLYPROPYLENE SHELL SLED FRAME **B** IN ORANGE

WOODGRAIN POLYPROPYLENE SHELL SLED FRAME **A** IN BLACK