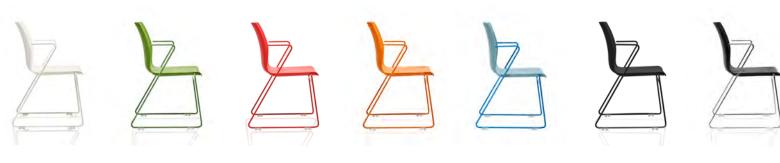

## POLYPROPYLENE SHELL

#### SLED FRAME **A**

### FRAME COLOURS

All shell colours are matching to the frame colour, except for the blue shell. The blue shell is a light denim blue in contrast to the rich bright blue frame. Please also note the chrome frame pictured has a black colour shell.