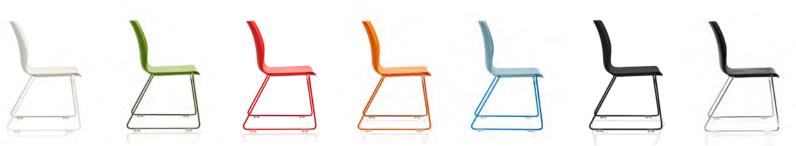

## EVERYONE ENJOYS A LAUGH

UPHOLSTERED SHELL SLED FRAME **A** IN ORANGE

POLYPROPYLENE SHELL SLED FRAME **A** IN RED LAÜGHTER IS THE BEST WORKPLACE MEDICINE

UPHOLSTERED SHELL SLED FRAME **B** IN BLUE

POLYPROPYLENE SHELL SLED FRAME **B** IN WHITE

UPHOLSTERED SHELL SLED FRAME **A** IN CHROME

WOODGRAIN POLYPROPYLENE SHELL 4 LEG FRAME

LAUGHTER RELIEVES PHYSICAL TENSION AND STRESS

POLYPROPYLENE SHELL SLED FRAME **B** IN ORANGE

WOODGRAIN POLYPROPYLENE SHELL SLED FRAME **A** IN BLACK

### FRAME COLOURS

All shell colours are matching to the frame colour, except for the blue shell. The blue shell is a light denim blue in contrast to the rich bright blue frame. Please also note the chrome frame pictured has a black colour shell.