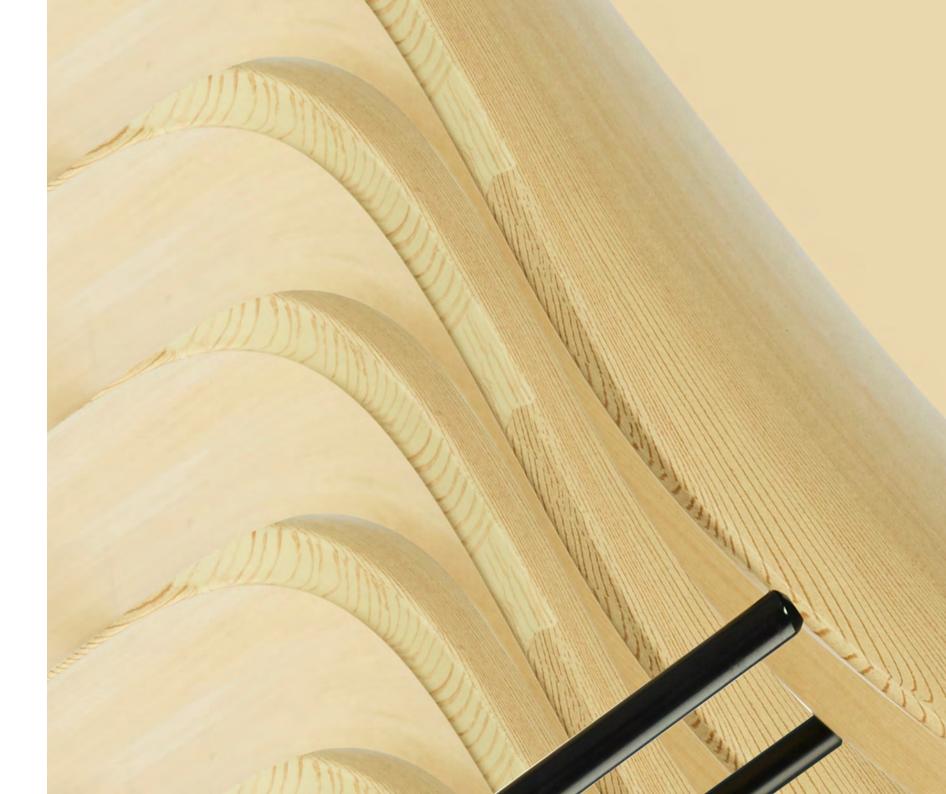

## WOODGRAIN POLYPROPYLENE SHELL

SLED FRAME **A** 

4 LEG FRAME

Woodgrain shell sled base chair also available without armrests (sled frame B). Minimum order quantity 100 chairs