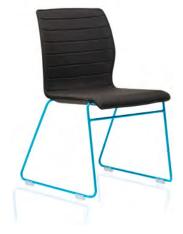

### UPHOLSTERED SHELL

#### FRAME COLOURS

SLED FRAME **B** 

chrome

4 LEG FRAME

### FRAME COLOURS

All shell colours are matching to the frame colour, except for the blue shell. The blue shell is a light denim blue in contrast to the rich bright blue frame. Please also note the chrome frame pictured has a black colour shell.