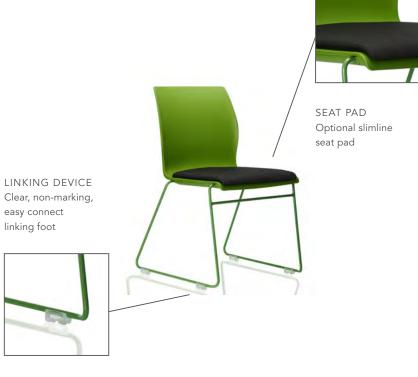

## THE STACK

Having a Laugh reduces mental tension and increases energy, enabling you to stay focussed and accomplish more.

The LAUGH Chair® accomplishes more workspace efficiency through its space saving design and easy storage capabilities.

### UPHOLSTERED SHELL