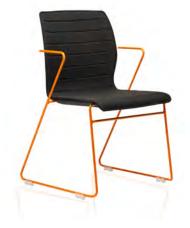

### UPHOLSTERED SHELL

#### FRAME COLOURS

SLED FRAME **B** 

chrome

4 LEG FRAME