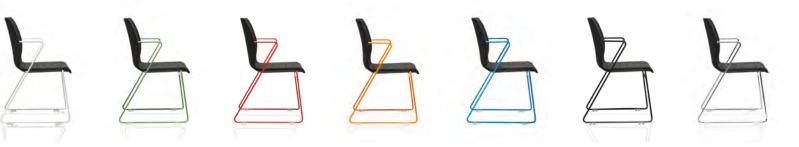

#### FRAME COLOURS

SLED FRAME **B** 

chrome

4 LEG FRAME

### FRAME COLOURS

All shell colours are matching to the frame colour, except for the blue shell. The blue shell is a light denim blue in contrast to the rich bright blue frame. Please also note the chrome frame pictured has a black colour shell.