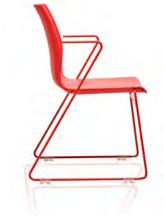

## EVERYONE ENJOYS A LAUGH

UPHOLSTERED SHELL SLED FRAME **A** IN ORANGE

POLYPROPYLENE SHELL SLED FRAME **A** IN RED LAÜGHTER IS THE BEST WORKPLACE MEDICINE

UPHOLSTERED SHELL SLED FRAME **B** IN BLUE

POLYPROPYLENE SHELL SLED FRAME **B** IN WHITE

## POLYPROPYLENE SHELL

#### SLED FRAME **A**