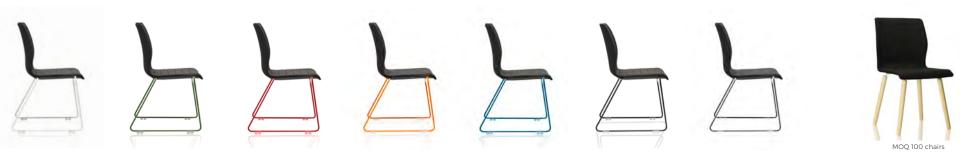

## WOODGRAIN POLYPROPYLENE SHELL

SLED FRAME **A** 

4 LEG FRAME

Woodgrain shell sled base chair also available without armrests (sled frame B). Minimum order quantity 100 chairs

### FRAME COLOURS

All shell colours are matching to the frame colour, except for the blue shell. The blue shell is a light denim blue in contrast to the rich bright blue frame. Please also note the chrome frame pictured has a black colour shell.