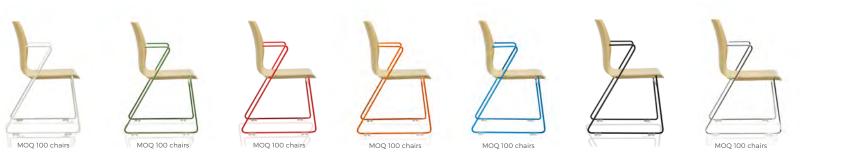

## EVERYONE ENJOYS A LAUGH

UPHOLSTERED SHELL SLED FRAME **A** IN ORANGE

POLYPROPYLENE SHELL SLED FRAME **A** IN RED LAÜGHTER IS THE BEST WORKPLACE MEDICINE

UPHOLSTERED SHELL SLED FRAME **B** IN BLUE

POLYPROPYLENE SHELL SLED FRAME **B** IN WHITE

UPHOLSTERED SHELL SLED FRAME **A** IN CHROME

WOODGRAIN POLYPROPYLENE SHELL 4 LEG FRAME

LAUGHTER RELIEVES PHYSICAL TENSION AND STRESS

POLYPROPYLENE SHELL SLED FRAME **B** IN ORANGE

WOODGRAIN POLYPROPYLENE SHELL SLED FRAME **A** IN BLACK

## WOODGRAIN POLYPROPYLENE SHELL

SLED FRAME **A** 

4 LEG FRAME

Woodgrain shell sled base chair also available without armrests (sled frame B). Minimum order quantity 100 chairs

### FRAME COLOURS

All shell colours are matching to the frame colour, except for the blue shell. The blue shell is a light denim blue in contrast to the rich bright blue frame. Please also note the chrome frame pictured has a black colour shell.