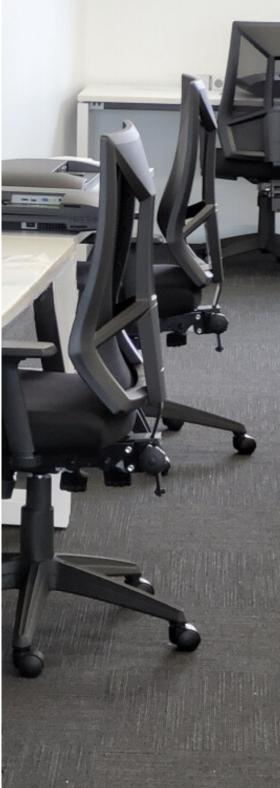

## THE DISCOVER

The Discover Char is a functional entry level workstation chair and is a project favourite especially when working within tight client budgets.

Giving exceptional value, the Discover Chair incorporates unique design and individual ergonomic comfort & support. It has independent adjustment controls, empowering correct comfort & support for the Australian workforce.

- Personalised Functionality: independent ergonomic adjustments to fit every shape and size.
- Personalised comfort, exceptional value
- Chair load rating 140kg -alloy base
  irecommended for I20kg+ use.
- Easy reach independent ergonomic adjustments.
- Optional seat depth adjustability function available.
- Available with or without height adjustable armrests.
- Commercial house black fabric upholstery or optional colour range choice