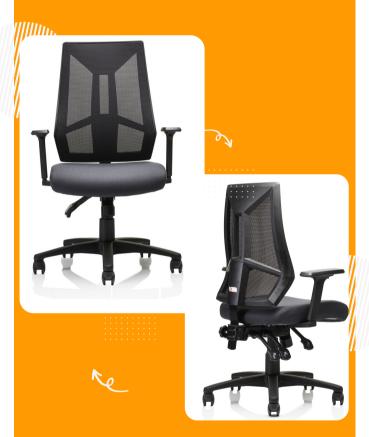

## THE DISCOVER

The Discover Char is a functional entry level workstation chair and is a project favourite especially when working within tight client budgets.

Giving exceptional value, the Discover Chair incorporates unique design and individual ergonomic comfort & support. It has independent adjustment controls, empowering correct comfort & support for the Australian workforce.

- Personalised Functionality: independent ergonomic adjustments to fit every shape and size.
- Personalised comfort, exceptional value
- Chair load rating 140kg -alloy base
  irecommended for I20kg+ use.
- Easy reach independent ergonomic adjustments.
- Optional seat depth adjustability function available.
- Available with or without height adjustable armrests.
- Commercial house black fabric upholstery or optional colour range choice

CAPISCO FITOUT SEATING

Models:

MESH BACK

DRAFTING HEIGHT

Armrests:

Chrome Metal Base

Black Base

Backrest width: 470 mm Backrest height: 595mm Seat width: 510 mm Seat depth: 500mm