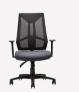

## THE DISCOVER

The Discover Char is a functional entry level workstation chair and is a project favourite especially when working within tight client budgets.

Giving exceptional value, the Discover Chair incorporates unique design and individual ergonomic comfort & support. It has independent adjustment controls, empowering correct comfort & support for the Australian workforce.

- Personalised Functionality: independent ergonomic adjustments to fit every shape and size.
- Personalised comfort, exceptional value
- Chair load rating 140kg -alloy base
  irecommended for I20kg+ use.
- Easy reach independent ergonomic adjustments.
- Optional seat depth adjustability function available.
- Available with or without height adjustable armrests.
- Commercial house black fabric upholstery or optional colour range choice