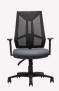

## THE DISCOVER

The Discover Char is a functional entry level workstation chair and is a project favourite especially when working within tight client budgets.

Giving exceptional value, the Discover Chair incorporates unique design and individual ergonomic comfort & support. It has independent adjustment controls, empowering correct comfort & support for the Australian workforce.

- Personalised Functionality: independent ergonomic adjustments to fit every shape and size.
- Personalised comfort, exceptional value
- Chair load rating 140kg -alloy base
  irecommended for I20kg+ use.
- Easy reach independent ergonomic adjustments.
- Optional seat depth adjustability function available.
- Available with or without height adjustable armrests.
- Commercial house black fabric upholstery or optional colour range choice