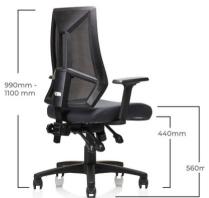

ry shape and size.
- Personalised comfort, exceptional value
- Chair load rating 140kg -alloy base
  irecommended for I20kg+ use.
- Easy reach independent ergonomic adjustments.
- Optional seat depth adjustability function available.
- Available with or without height adjustable armrests.
- Commercial house black fabric upholstery or optional colour range choice

## WARRANTY

- 10-Year comprehensive guarantee
- DURABILITY manufactured to exceed international strength and durability standards.



- 03 9020 7299
- www.capiscofitoutseating.com.au
- sales@capiscofitoutseating.com.au



CAPISCO FITOUT SEATING







Models:





MESH BACK

DRAFTING HEIGHT



Armrests:









Chrome Metal Base



Black Base



Backrest width: 470 mm Backrest height: 595mm Seat width: 510 mm Seat depth: 500mm



Seat Height: Lowest: 440mm Highest: 560mm

Chair height: 990 –1100 mm