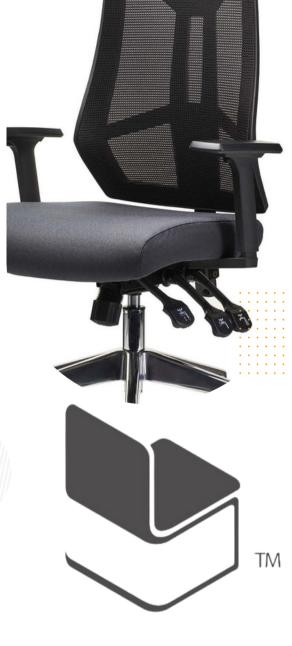

- Personalised Functionality: independent ergonomic adjustments to fit every shape and size.
- Personalised comfort, exceptional value
- Chair load rating 140kg -alloy base
  irecommended for I20kg+ use.
- Easy reach independent ergonomic adjustments.
- Optional seat depth adjustability function available.
- Available with or without height adjustable armrests.
- Commercial house black fabric upholstery or optional colour range choice

CAPISCO FITOUT SEATING

Models:

MESH BACK

DRAFTING HEIGHT

Armrests:

Chrome Metal Base

Black Base

Backrest width: 470 mm Backrest height: 595mm Seat width: 510 mm Seat depth: 500mm

Seat Height: Lowest: 440mm Highest: 560mm

Chair height: 990 –1100 mm