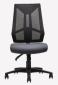

## THE DISCOVER

The Discover Char is a functional entry level workstation chair and is a project favourite especially when working within tight client budgets.

Giving exceptional value, the Discover Chair incorporates unique design and individual ergonomic comfort & support. It has independent adjustment controls, empowering correct comfort & support for the Australian workforce.

- Personalised Functionality: independent ergonomic adjustments to fit every shape and size.
- Personalised comfort, exceptional value
- Chair load rating 140kg -alloy base
  irecommended for I20kg+ use.
- Easy reach independent ergonomic adjustments.
- Optional seat depth adjustability function available.
- Available with or without height adjustable armrests.
- Commercial house black fabric upholstery or optional colour range choice