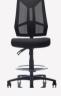

CAPISCO FITOUT SEATING

Models:

MESH BACK

DRAFTING HEIGHT

Armrests:

Chrome Metal Base

Black Base

Backrest width: 470 mm Backrest height: 595mm Seat width: 510 mm Seat depth: 500mm