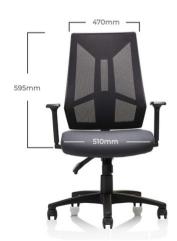

CAPISCO FITOUT SEATING

Models:

MESH BACK

DRAFTING HEIGHT

Armrests:

Chrome Metal Base

Black Base

Backrest width: 470 mm Backrest height: 595mm Seat width: 510 mm Seat depth: 500mm