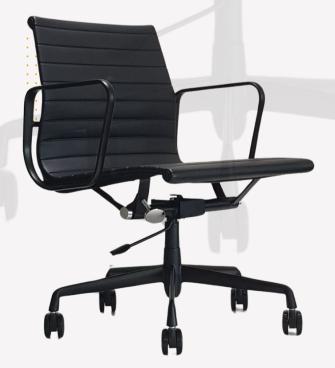

## THE MEMORY REPLICA

The Memory Replica range is a departure from the traditional solid seat shell and evolved using a stretched seat back suspension. They are the finest quality American Designed chairs available in Australia, taking the classic model, enhancing durability and comfort to deliver an iconic range of work chairs for the modern workplace and boardroom.

- Chrome or Black powder coated cast aluminium backrest frame design
- Vegan leather upholstery, with branded horizontal detail
- Chair Load Rating 140kg
- AS/NZS 4438: 1997 Compliant
- ISO 9001 Quality, ISO 140001 Environmental Certification