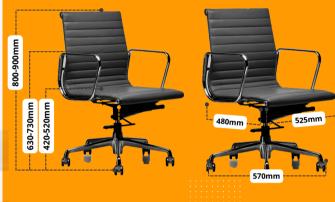

## THE MEMORY REPLICA

The Memory Replica range is a departure from the traditional solid seat shell and evolved using a stretched seat back suspension. They are the finest quality American Designed chairs available in Australia, taking the classic model, enhancing durability and comfort to deliver an iconic range of work chairs for the modern workplace and boardroom.

- Chrome or Black powder coated cast aluminium backrest frame design
- Vegan leather upholstery, with branded horizontal detail
- Chair Load Rating 140kg
- AS/NZS 4438: 1997 Compliant
- ISO 9001 Quality, ISO 140001 Environmental Certification



## WARRANTY

- 10-Year comprehensive guarantee
- DURABILITY manufactured to exceed international strength and durability standards.





## COLOUR:







- 03 9020 7299
- www.capiscofitoutseating.com.au
- sales@capiscofitoutseating.com.au