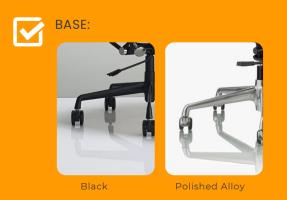

- Chrome or Black powder coated cast aluminium backrest frame design
- Vegan leather upholstery, with branded horizontal detail
- Chair Load Rating 140kg
- AS/NZS 4438: 1997 Compliant
- ISO 9001 Quality, ISO 140001 Environmental Certification