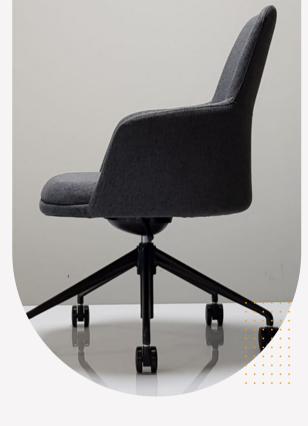

## THE SOUL CHAIR

The Soul chair is a meeting and boardroom chair that nicely complements the line up between the Italian collection chair and Rhythm chair.

It features a rocking mechanism with gas height adjustable base.

Alloy Base