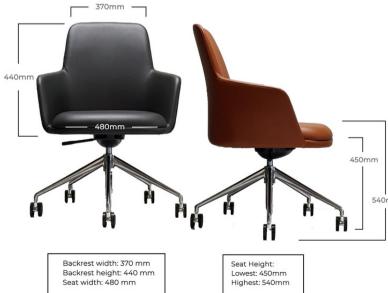

## THE SOUL CHAIR

The Soul chair is a meeting and boardroom chair that nicely complements the line up between the Italian collection chair and Rhythm chair.

It features a rocking mechanism with gas height adjustable base.

An elegant sitting piece, comfortable and suitable for lengthy meetings. It can be custom upholstered and is readily available in Bronze and Charcoal vegan leather, and charcoal fabric.

Occupant load rating for commercial or office use up to 140 kg.