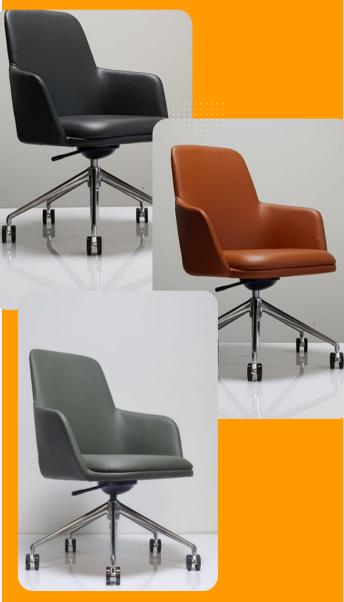

An elegant sitting piece, comfortable and suitable for lengthy meetings. It can be custom upholstered and is readily available in Bronze and Charcoal vegan leather, and charcoal fabric.

Occupant load rating for commercial or office use up to 140 kg.