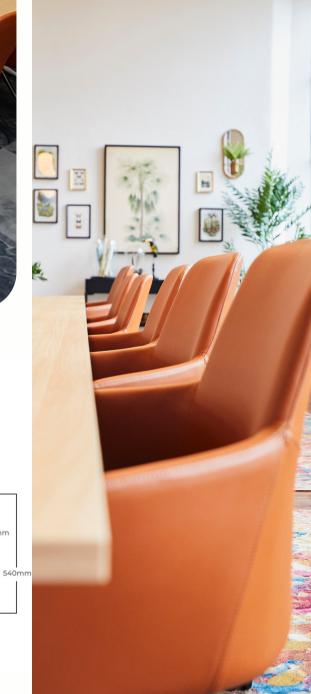

## THE SOUL CHAIR

The Soul chair is a meeting and boardroom chair that nicely complements the line up between the Italian collection chair and Rhythm chair.

It features a rocking mechanism with gas height adjustable base.

An elegant sitting piece, comfortable and suitable for lengthy meetings. It can be custom upholstered and is readily available in Bronze and Charcoal vegan leather, and charcoal fabric.

Occupant load rating for commercial or office use up to 140 kg.