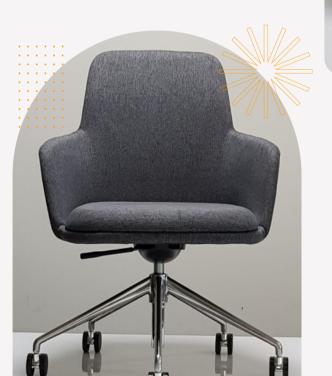

## THE SOUL CHAIR

The Soul chair is a meeting and boardroom chair that nicely complements the line up between the Italian collection chair and Rhythm chair.

It features a rocking mechanism with gas height adjustable base.

An elegant sitting piece, comfortable and suitable for lengthy meetings. It can be custom upholstered and is readily available in Bronze and Charcoal vegan leather, and charcoal fabric.

Occupant load rating for commercial or office use up to 140 kg.