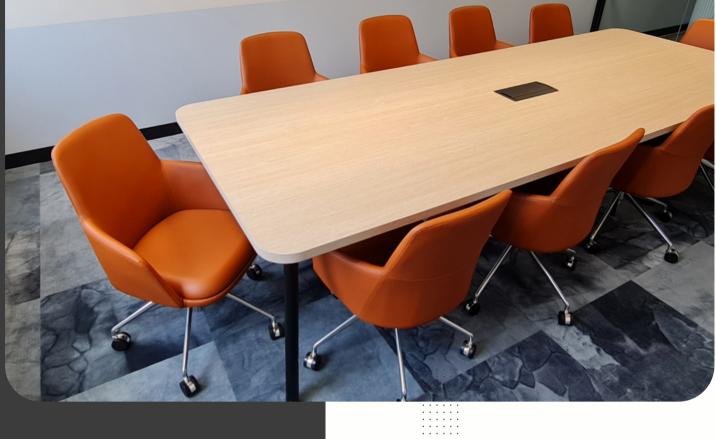

## THE SOUL CHAIR

The Soul chair is a meeting and boardroom chair that nicely complements the line up between the Italian collection chair and Rhythm chair.

It features a rocking mechanism with gas height adjustable base.

An elegant sitting piece, comfortable and suitable for lengthy meetings. It can be custom upholstered and is readily available in Bronze and Charcoal vegan leather, and charcoal fabric.

Occupant load rating for commercial or office use up to 140 kg.