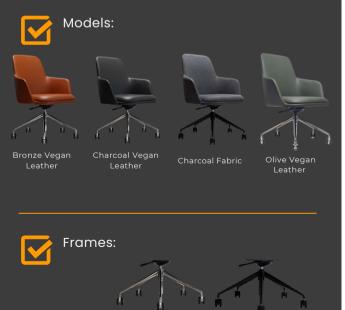

An elegant sitting piece, comfortable and suitable for lengthy meetings. It can be custom upholstered and is readily available in Bronze and Charcoal vegan leather, and charcoal fabric.

Occupant load rating for commercial or office use up to 140 kg.