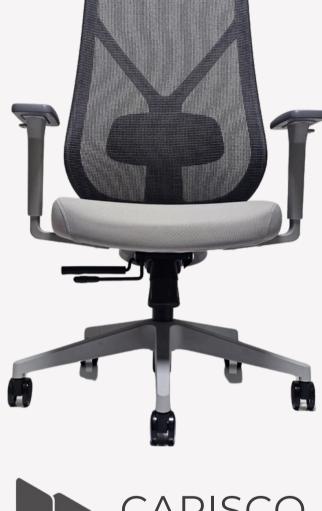

## THE MONA CHAIR

The Mona task chair is an excellent choice for anyone seeking a blend of comfort, style, and functionality in their workspace. Its adjustable features and ergonomic design make it ideal for maintaining productivity and well-being throughout the workday.

- 3 level tilt lock mechanicsm with standard seat depth adjustment
- Commercial house Black and Grey fabric upholstery
- Chair Load Rating 140kg
- Height adjustable lumbar support
- AS/NZS 4438: 1997 Compliant
- ISO 9001 Quality, ISO 140001 Environmental Certification