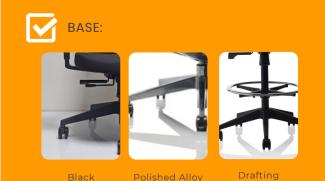

- 3 level tilt lock mechanicsm with standard seat depth adjustment
- Commercial house Black and Grey fabric upholstery
- Chair Load Rating 140kg
- Height adjustable lumbar support
- AS/NZS 4438: 1997 Compliant
- ISO 9001 Quality, ISO 140001 Environmental Certification