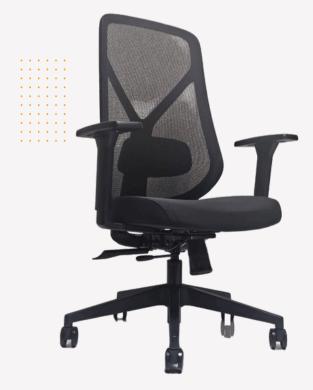

## THE MONA CHAIR

The Mona task chair is an excellent choice for anyone seeking a blend of comfort, style, and functionality in their workspace. Its adjustable features and ergonomic design make it ideal for maintaining productivity and well-being throughout the workday.

- 3 level tilt lock mechanicsm with standard seat depth adjustment
- Commercial house Black and Grey fabric upholstery
- Chair Load Rating 140kg
- Height adjustable lumbar support
- AS/NZS 4438: 1997 Compliant
- ISO 9001 Quality, ISO 140001 Environmental Certification