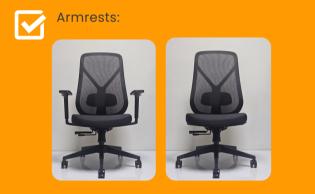

- 3 level tilt lock mechanicsm with standard seat depth adjustment
- Commercial house Black and Grey fabric upholstery
- Chair Load Rating 140kg
- Height adjustable lumbar support
- AS/NZS 4438: 1997 Compliant
- ISO 9001 Quality, ISO 140001 Environmental Certification