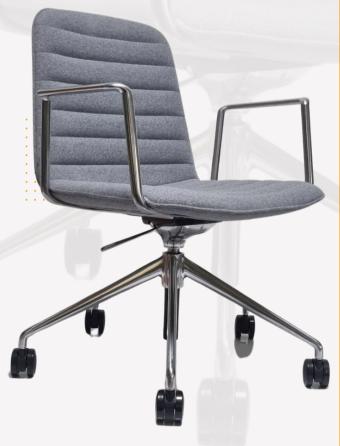

## AURA CHAIR

The Lotus chair is designed to combine elegance, comfort, and functionality, making it an essential piece of furniture for formal meetings and executive spaces.

- Height adjustable with rocking mechanism and tilt lock
- Available in Dark Beige PU, Light Beige PU and Black PU
- Chair Load Rating 140kg
- AS/NZS 4438: 1997 Compliant
- ISO 9001 Quality, ISO 140001 Environmental Certification