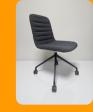

## AURA CHAIR

The Aura chair is designed to combine elegance, comfort, and functionality, making it an essential piece of furniture for formal meetings and executive spaces.

- Height adjustable with rocking mechanism and tilt lock
- Available in Light Grey, Dark Grey, Olive PU, Navy PU and Tan PU
- 🗸 Chair Load Rating 140kg
- 📀 AS/NZS 4438: 1997 Compliant