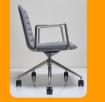

## AURA CHAIR

The Aura chair is designed to combine elegance, comfort, and functionality, making it an essential piece of furniture for formal meetings and executive spaces.

- Height adjustable with rocking mechanism and tilt lock
- Available in Light Grey, Dark Grey, Olive PU, Navy PU and Tan PU
- 🗸 Chair Load Rating 140kg
- 📀 AS/NZS 4438: 1997 Compliant