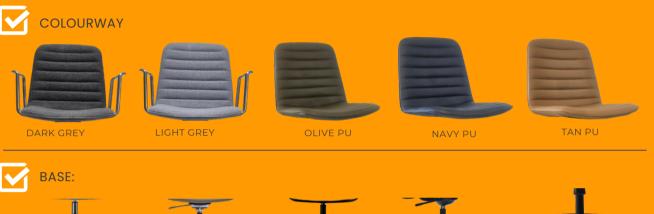

## AURA CHAIR

The Aura chair is designed to combine elegance, comfort, and functionality, making it an essential piece of furniture for formal meetings and executive spaces.

- Height adjustable with rocking mechanism and tilt lock
- Available in Light Grey, Dark Grey, Olive PU, Navy PU and Tan PU
- 🗸 Chair Load Rating 140kg
- 📀 AS/NZS 4438: 1997 Compliant