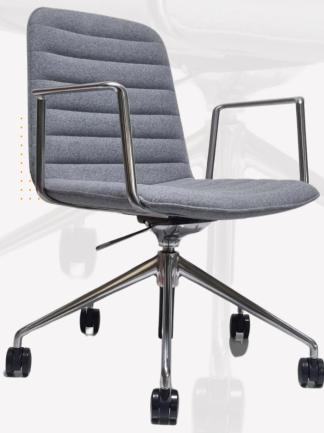

## AURA CHAIR

The Aura chair is designed to combine elegance, comfort, and functionality, making it an essential piece of furniture for formal meetings and executive spaces.

- Height adjustable with rocking mechanism and tilt lock
- Available in Light Grey, Dark Grey, Olive PU, Navy PU and Tan PU
- 🗸 Chair Load Rating 140kg
- 📀 AS/NZS 4438: 1997 Compliant