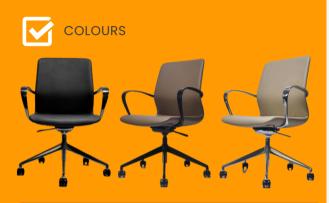

## LOTUS CHAIR

The Lotus chair is designed to combine elegance, comfort, and functionality, making it an essential piece of furniture for formal meetings and executive spaces.

- Height adjustable with rocking mechanism and tilt lock
- Available in Dark Beige PU, Light Beige PU and Black PU
- Chair Load Rating 140kg
- AS/NZS 4438: 1997 Compliant
- ISO 9001 Quality, ISO 140001 Environmental Certification