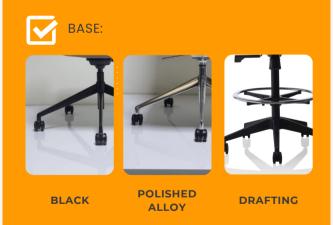

## LOTUS CHAIR

The Lotus chair is designed to combine elegance, comfort, and functionality, making it an essential piece of furniture for formal meetings and executive spaces.

- Height adjustable with rocking mechanism and tilt lock
- Available in Dark Beige PU, Light Beige PU and Black PU
- Chair Load Rating 140kg
- AS/NZS 4438: 1997 Compliant
- ISO 9001 Quality, ISO 140001 Environmental Certification