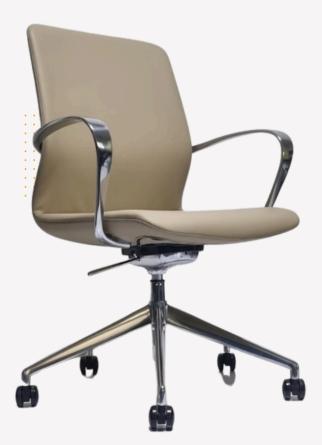

## LOTUS CHAIR

The Lotus chair is designed to combine elegance, comfort, and functionality, making it an essential piece of furniture for formal meetings and executive spaces.

- Height adjustable with rocking mechanism and tilt lock
- Available in Dark Beige PU, Light Beige PU and Black PU
- Chair Load Rating 140kg
- AS/NZS 4438: 1997 Compliant
- ISO 9001 Quality, ISO 140001 Environmental Certification