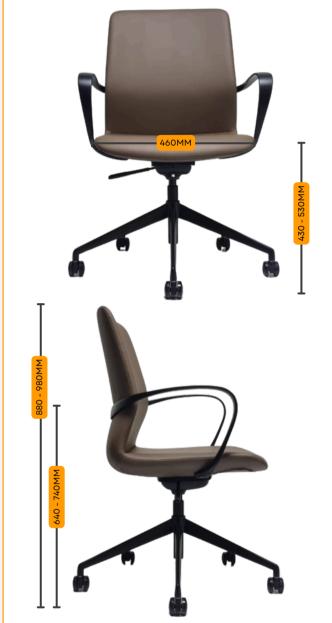

## LOTUS CHAIR

The Lotus chair is designed to combine elegance, comfort, and functionality, making it an essential piece of furniture for formal meetings and executive spaces.

- Height adjustable with rocking mechanism and tilt lock
- Available in Dark Beige PU, Light Beige PU and Black PU
- Chair Load Rating 140kg
- AS/NZS 4438: 1997 Compliant
- ISO 9001 Quality, ISO 140001 Environmental Certification



## WARRANTY

- 10-Year comprehensive guarantee
- DURABILITY manufactured to exceed international strength and durability standards.







r measurements



www.capiscofitoutseating.com.au

sales@capiscofitoutseating.com.au