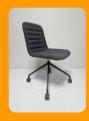

## AURA CHAIR

The Aura chair is designed to combine elegance, comfort, and functionality, making it an essential piece of furniture for formal meetings and executive spaces.

- Height adjustable with rocking mechanism and tilt lock
- Available in Light Grey, Dark Grey, Olive PU, Navy PU and Tan PU
- Chair Load Rating 140kg
- AS/NZS 4438: 1997 Compliant
- ISO 9001 Quality, ISO 140001 Environmental Certification

## WARRANTY

- 10-Year comprehensive guarantee
- DURABILITY manufactured to exceed international strength and durability standards.

DARK GREY

LIGHT GREY

OLIVE PU

NAVY PU

TAN PU