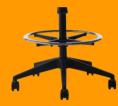

## AURA CHAIR

The Aura chair is designed to combine elegance, comfort, and functionality, making it an essential piece of furniture for formal meetings and executive spaces.

- Height adjustable with rocking mechanism and tilt lock
- Available in Light Grey, Dark Grey, Olive PU, Navy PU and Tan PU
- Chair Load Rating 140kg
- AS/NZS 4438: 1997 Compliant
- ISO 9001 Quality, ISO 140001 Environmental Certification



## WARRANTY

- 10-Year comprehensive guarantee
- DURABILITY manufactured to exceed international strength and durability standards.













DARK GREY

LIGHT GREY

OLIVE PU

NAVY PU

TAN PU



## BASE







5-STAR ALLOY



4STAR BLACK



5-STAR BLACK



DRAFTING



## ARMRESTS



WITHOUT ARMS



WITH ARMS



03 9020 7299

www.capiscofitoutseating.com.au

🔼 sales@capiscofitoutseating.com.au