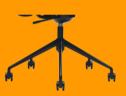

## AURA CHAIR

The Aura chair is designed to combine elegance, comfort, and functionality, making it an essential piece of furniture for formal meetings and executive spaces.

- Height adjustable with rocking mechanism and tilt lock
- Available in Light Grey, Dark Grey, Olive PU, Navy PU and Tan PU
- Chair Load Rating 140kg
- AS/NZS 4438: 1997 Compliant
- ISO 9001 Quality, ISO 140001 Environmental Certification



## WARRANTY

- 10-Year comprehensive guarantee
- DURABILITY manufactured to exceed international strength and durability standards.













DARK GREY

LIGHT GREY

OLIVE PU

NAVY PU

TAN PU



## BASE







5-STAR ALLOY



4STAR BLACK



5-STAR BLACK



DRAFTING



## ARMRESTS



WITHOUT ARMS



WITH ARMS



03 9020 7299

www.capiscofitoutseating.com.au

🔼 sales@capiscofitoutseating.com.au