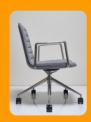

## AURA CHAIR

The Aura chair is designed to combine elegance, comfort, and functionality, making it an essential piece of furniture for formal meetings and executive spaces.

- Height adjustable with rocking mechanism and tilt lock
- Available in Light Grey, Dark Grey, Olive PU, Navy PU and Tan PU
- Chair Load Rating 140kg
- AS/NZS 4438: 1997 Compliant
- ISO 9001 Quality, ISO 140001 Environmental Certification

## BASE

5-STAR ALLOY

4STAR BLACK

5-STAR BLACK

DRAFTING