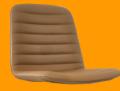

## AURA CHAIR

The Aura chair is designed to combine elegance, comfort, and functionality, making it an essential piece of furniture for formal meetings and executive spaces.

- Height adjustable with rocking mechanism and tilt lock
- Available in Light Grey, Dark Grey, Olive PU, Navy PU and Tan PU
- Chair Load Rating 140kg
- AS/NZS 4438: 1997 Compliant
- ISO 9001 Quality, ISO 140001 Environmental Certification

## WARRANTY

- 10-Year comprehensive guarantee
- DURABILITY manufactured to exceed international strength and durability standards.

DARK GREY

LIGHT GREY

OLIVE PU

NAVY PU

TAN PU