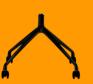

## AURA CHAIR

The Aura chair is designed to combine elegance, comfort, and functionality, making it an essential piece of furniture for formal meetings and executive spaces.

- Height adjustable with rocking mechanism and tilt lock
- Available in Light Grey, Dark Grey, Olive PU, Navy PU and Tan PU
- Chair Load Rating 140kg
- AS/NZS 4438: 1997 Compliant
- ISO 9001 Quality, ISO 140001 Environmental Certification



## WARRANTY

- 10-Year comprehensive guarantee
- DURABILITY manufactured to exceed international strength and durability standards.













DARK GREY

LIGHT GREY

OLIVE PU

NAVY PU

TAN PU



## BASE







5-STAR ALLOY



4STAR BLACK



5-STAR BLACK



DRAFTING



## ARMRESTS



WITHOUT ARMS



WITH ARMS



03 9020 7299

www.capiscofitoutseating.com.au

🔼 sales@capiscofitoutseating.com.au