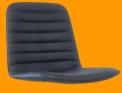

## AURA CHAIR

The Aura chair is designed to combine elegance, comfort, and functionality, making it an essential piece of furniture for formal meetings and executive spaces.

- Height adjustable with rocking mechanism and tilt lock
- Available in Light Grey, Dark Grey, Olive PU, Navy PU and Tan PU
- Chair Load Rating 140kg
- AS/NZS 4438: 1997 Compliant
- ISO 9001 Quality, ISO 140001 Environmental Certification

## WARRANTY

- 10-Year comprehensive guarantee
- DURABILITY manufactured to exceed international strength and durability standards.

DARK GREY

LIGHT GREY

OLIVE PU

NAVY PU

TAN PU