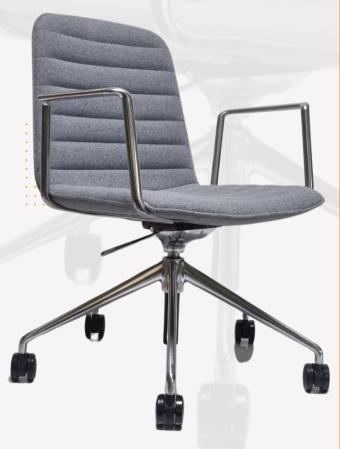

## AURA CHAIR

The Aura chair is designed to combine elegance, comfort, and functionality, making it an essential piece of furniture for formal meetings and executive spaces.

- Height adjustable with rocking mechanism and tilt lock
- Available in Light Grey, Dark Grey, Olive PU, Navy PU and Tan PU
- Chair Load Rating 140kg
- AS/NZS 4438: 1997 Compliant
- ISO 9001 Quality, ISO 140001 Environmental Certification